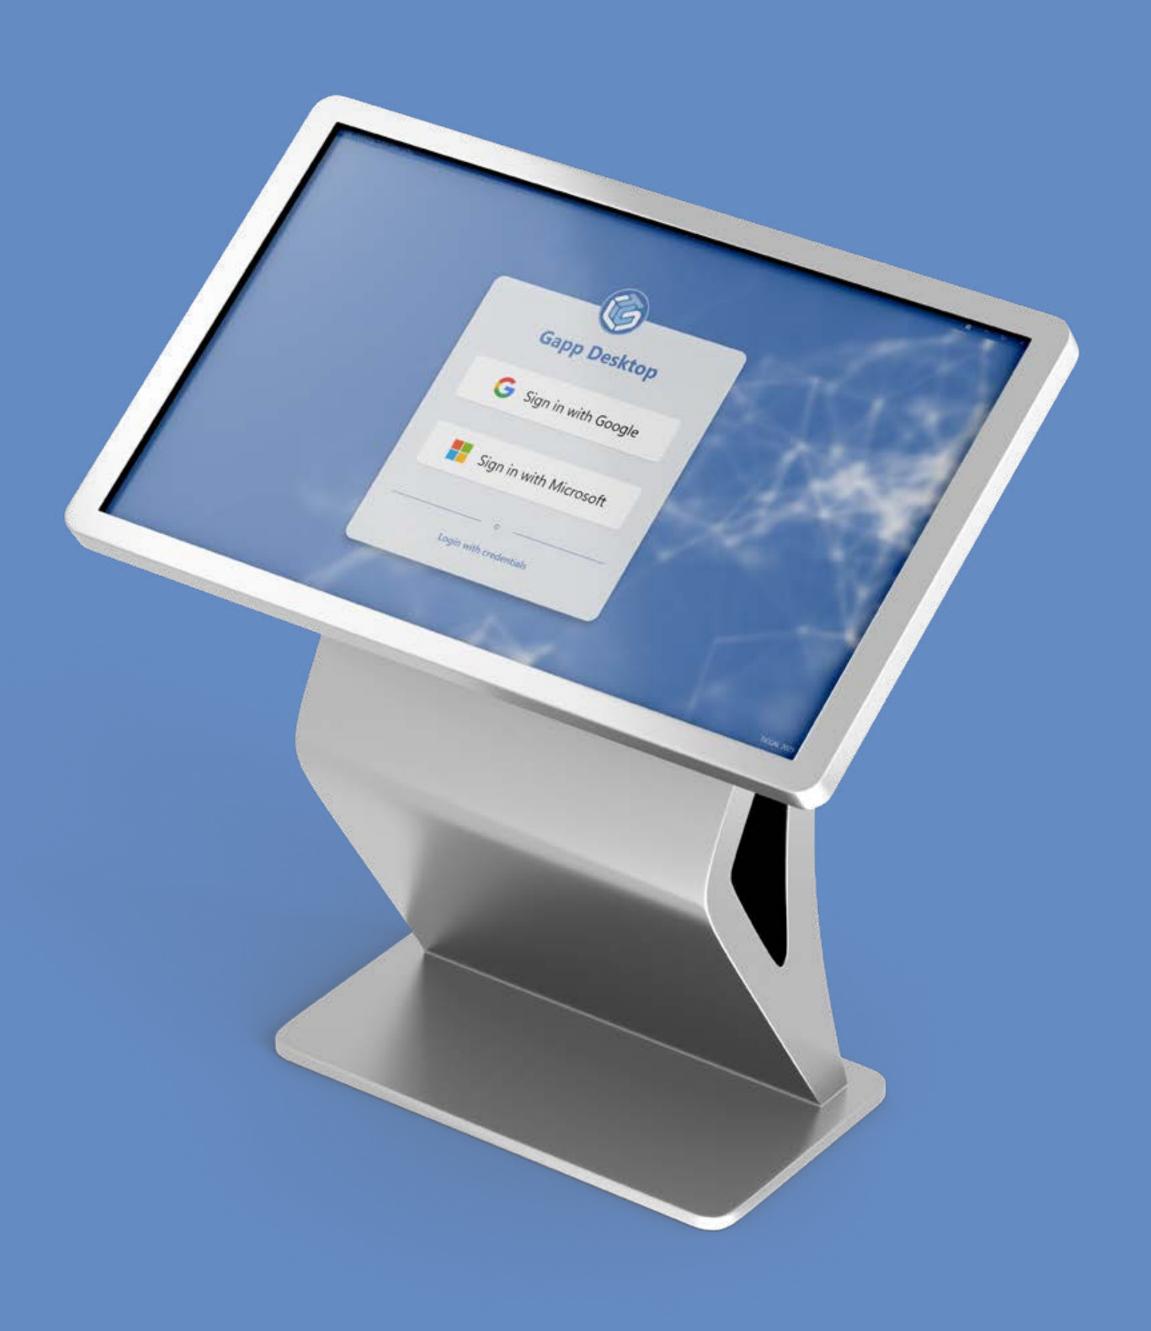

# TWO MODES, TAILORED TO YOUR NEEDS

STANDARD MODE

Standard desktop environments

• Clean and user-friendly

• Submitting tickets and following updates

Reporting an issue is just a few clicks away!

KIOSK MODE

- Touch screen devices
- Industrial or public setups
- Streamlined interface for quick and intuitive interactions

Perfect for environments where simplicity and speed matter most!

### GLPI AS BACKEND

2

(3)

(4)

Seamlessly connects with GLPI to manage all your tickets and requests.

WHITE LABEL

Customise the app with your branding for a tailored user experience.

MULTIPLATFORM

Available for Windows, Mac, Linux, Android & IOS\*

Streamline deployment with tools for large-scale rollout across your organisation.