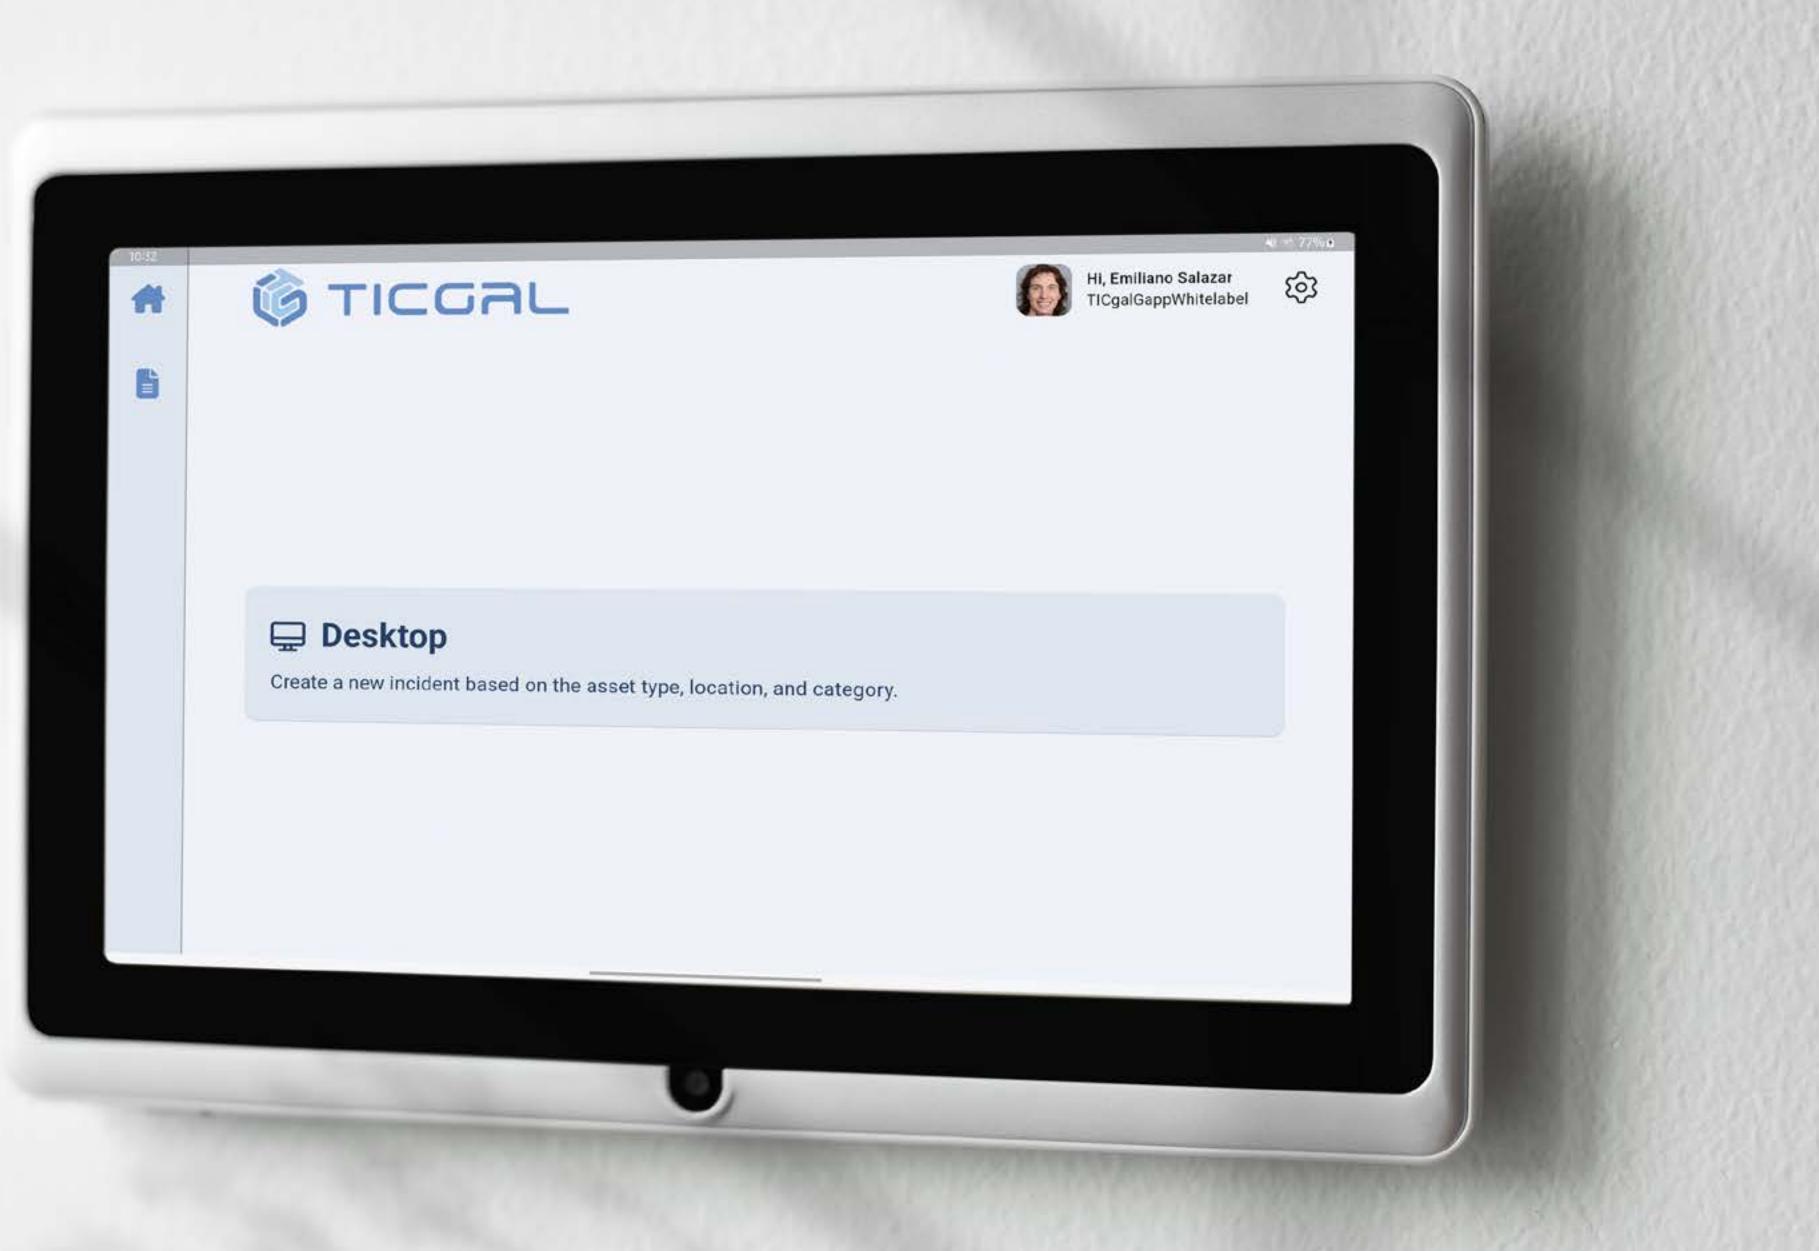

### REPORTING ISSUES OR MAKING REQUESTS IN GLPI HAS NEVER BEEN EASIER THAN WITH GAPP DESKTOP

**Gapp Desktop** transforms how you interact with GLPI. This app combines simplicity with an intuitive multiplatform interface that adapts to your needs.

# TWO MODES, TAILORED TO YOUR NEEDS

STANDARD MODE

Standard desktop environments

• Clean and user-friendly

• Submitting tickets and following updates

Reporting an issue is just a few clicks away!

KIOSK MODE

- Touch screen devices
- Industrial or public setups
- Streamlined interface for quick and intuitive interactions

## COREFEATURES

- Quickly fill out forms to report issues or submit requests.
  - All your tickets in one place.

 $\bigcirc$ 

 $\bigcirc$ 

- Add updates or comments to your tickets.
- Accept or reject proposed solutions with a single click.
  - Instantly see tickets with updates highlighted for easy identification.
- Search and filter tickets by status, title, description or date.