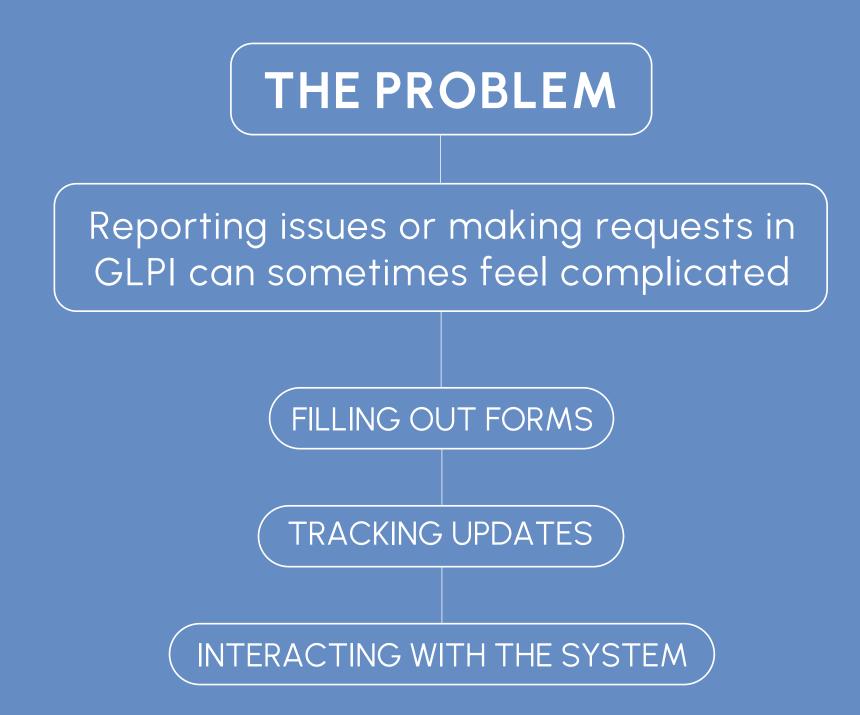

### REPORTING ISSUES OR MAKING REQUESTS IN GLPI HAS NEVER BEEN EASIER THAN WITH GAPP DESKTOP

**Gapp Desktop** transforms how you interact with GLPI. This app combines simplicity with an intuitive multiplatform interface that adapts to your needs.

Doesn't matter if you're on a traditional desktop or using touch-screen devices in demanding enviroments.