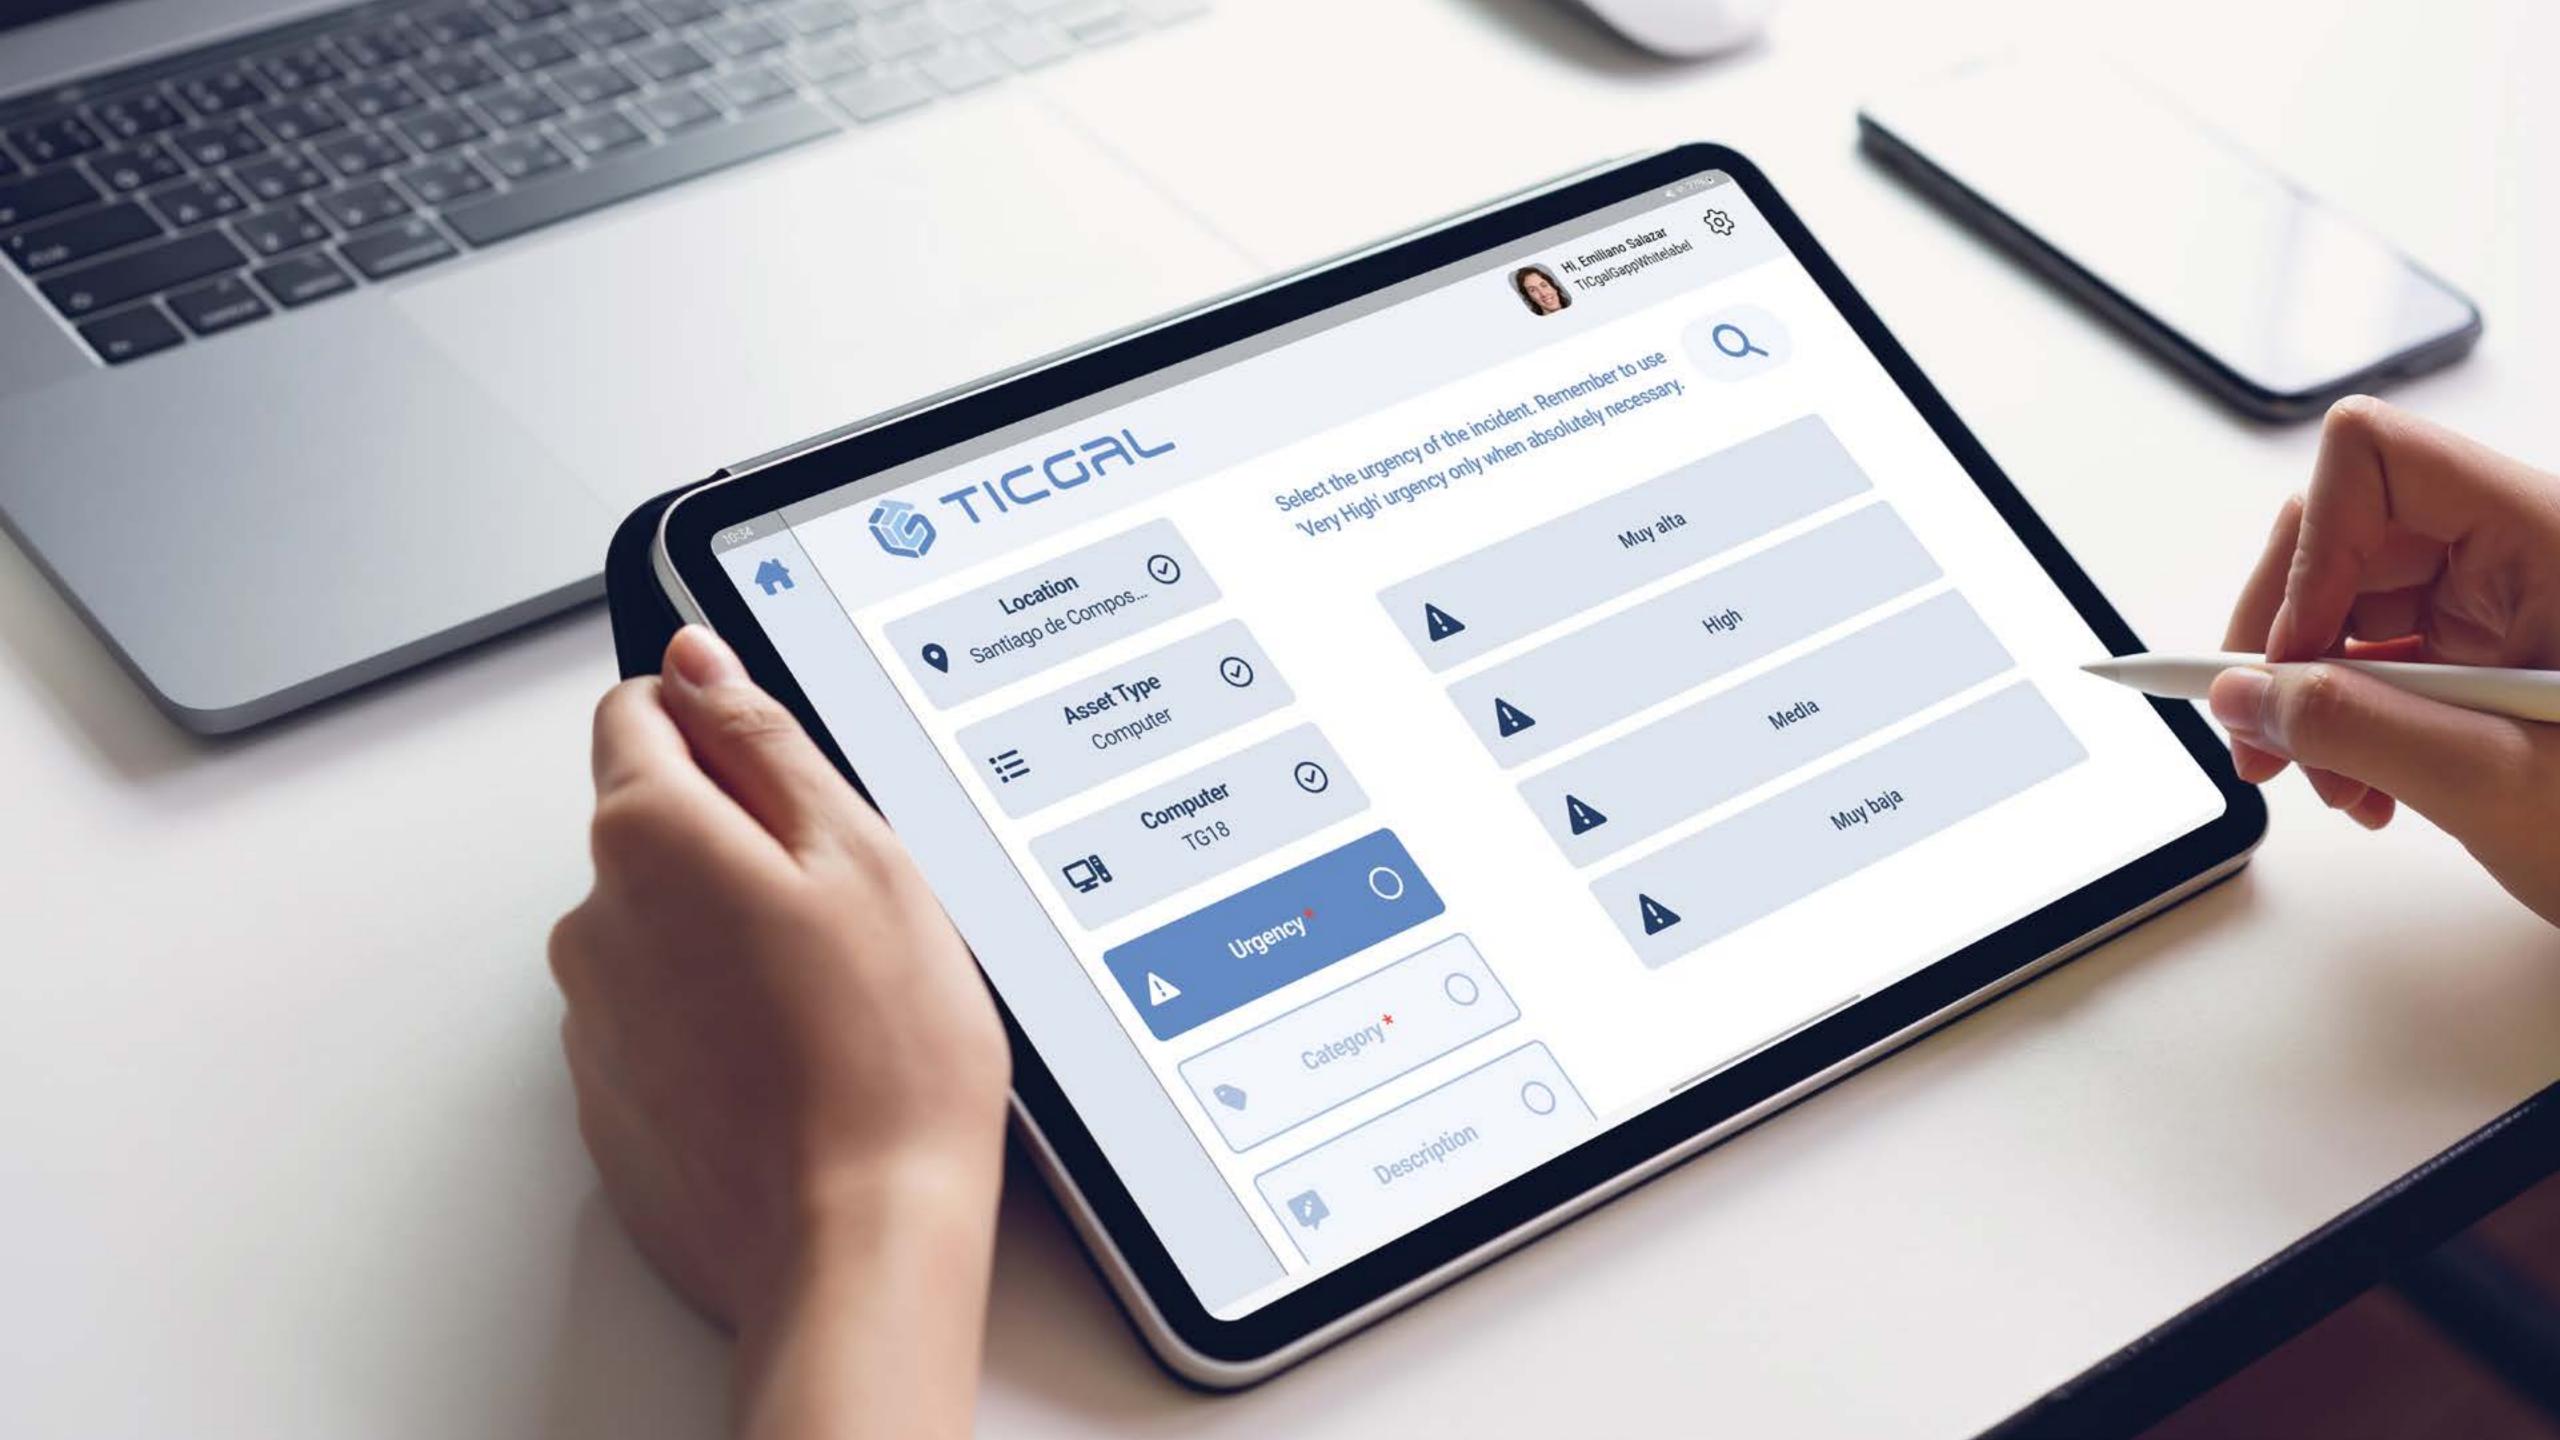

### REPORTING ISSUES OR MAKING REQUESTS IN GLPI HAS NEVER BEEN EASIER THAN WITH GAPP DESKTOP

**Gapp Desktop** transforms how you interact with GLPI. This app combines simplicity with an intuitive multiplatform interface that adapts to your needs.

# TWO MODES, TAILORED TO YOUR NEEDS

STANDARD MODE

Standard desktop environments

• Clean and user-friendly

• Submitting tickets and following updates

Reporting an issue is just a few clicks away!

KIOSK MODE

- Touch screen devices
- Industrial or public setups
- Streamlined interface for quick and intuitive interactions

## COREFEATURES

- Quickly fill out forms to report issues or submit requests.
  - All your tickets in one place.

 $\bigcirc$ 

 $\bigcirc$ 

- Add updates or comments to your tickets.
- Accept or reject proposed solutions with a single click.
  - Instantly see tickets with updates highlighted for easy identification.
- Search and filter tickets by status, title, description or date.