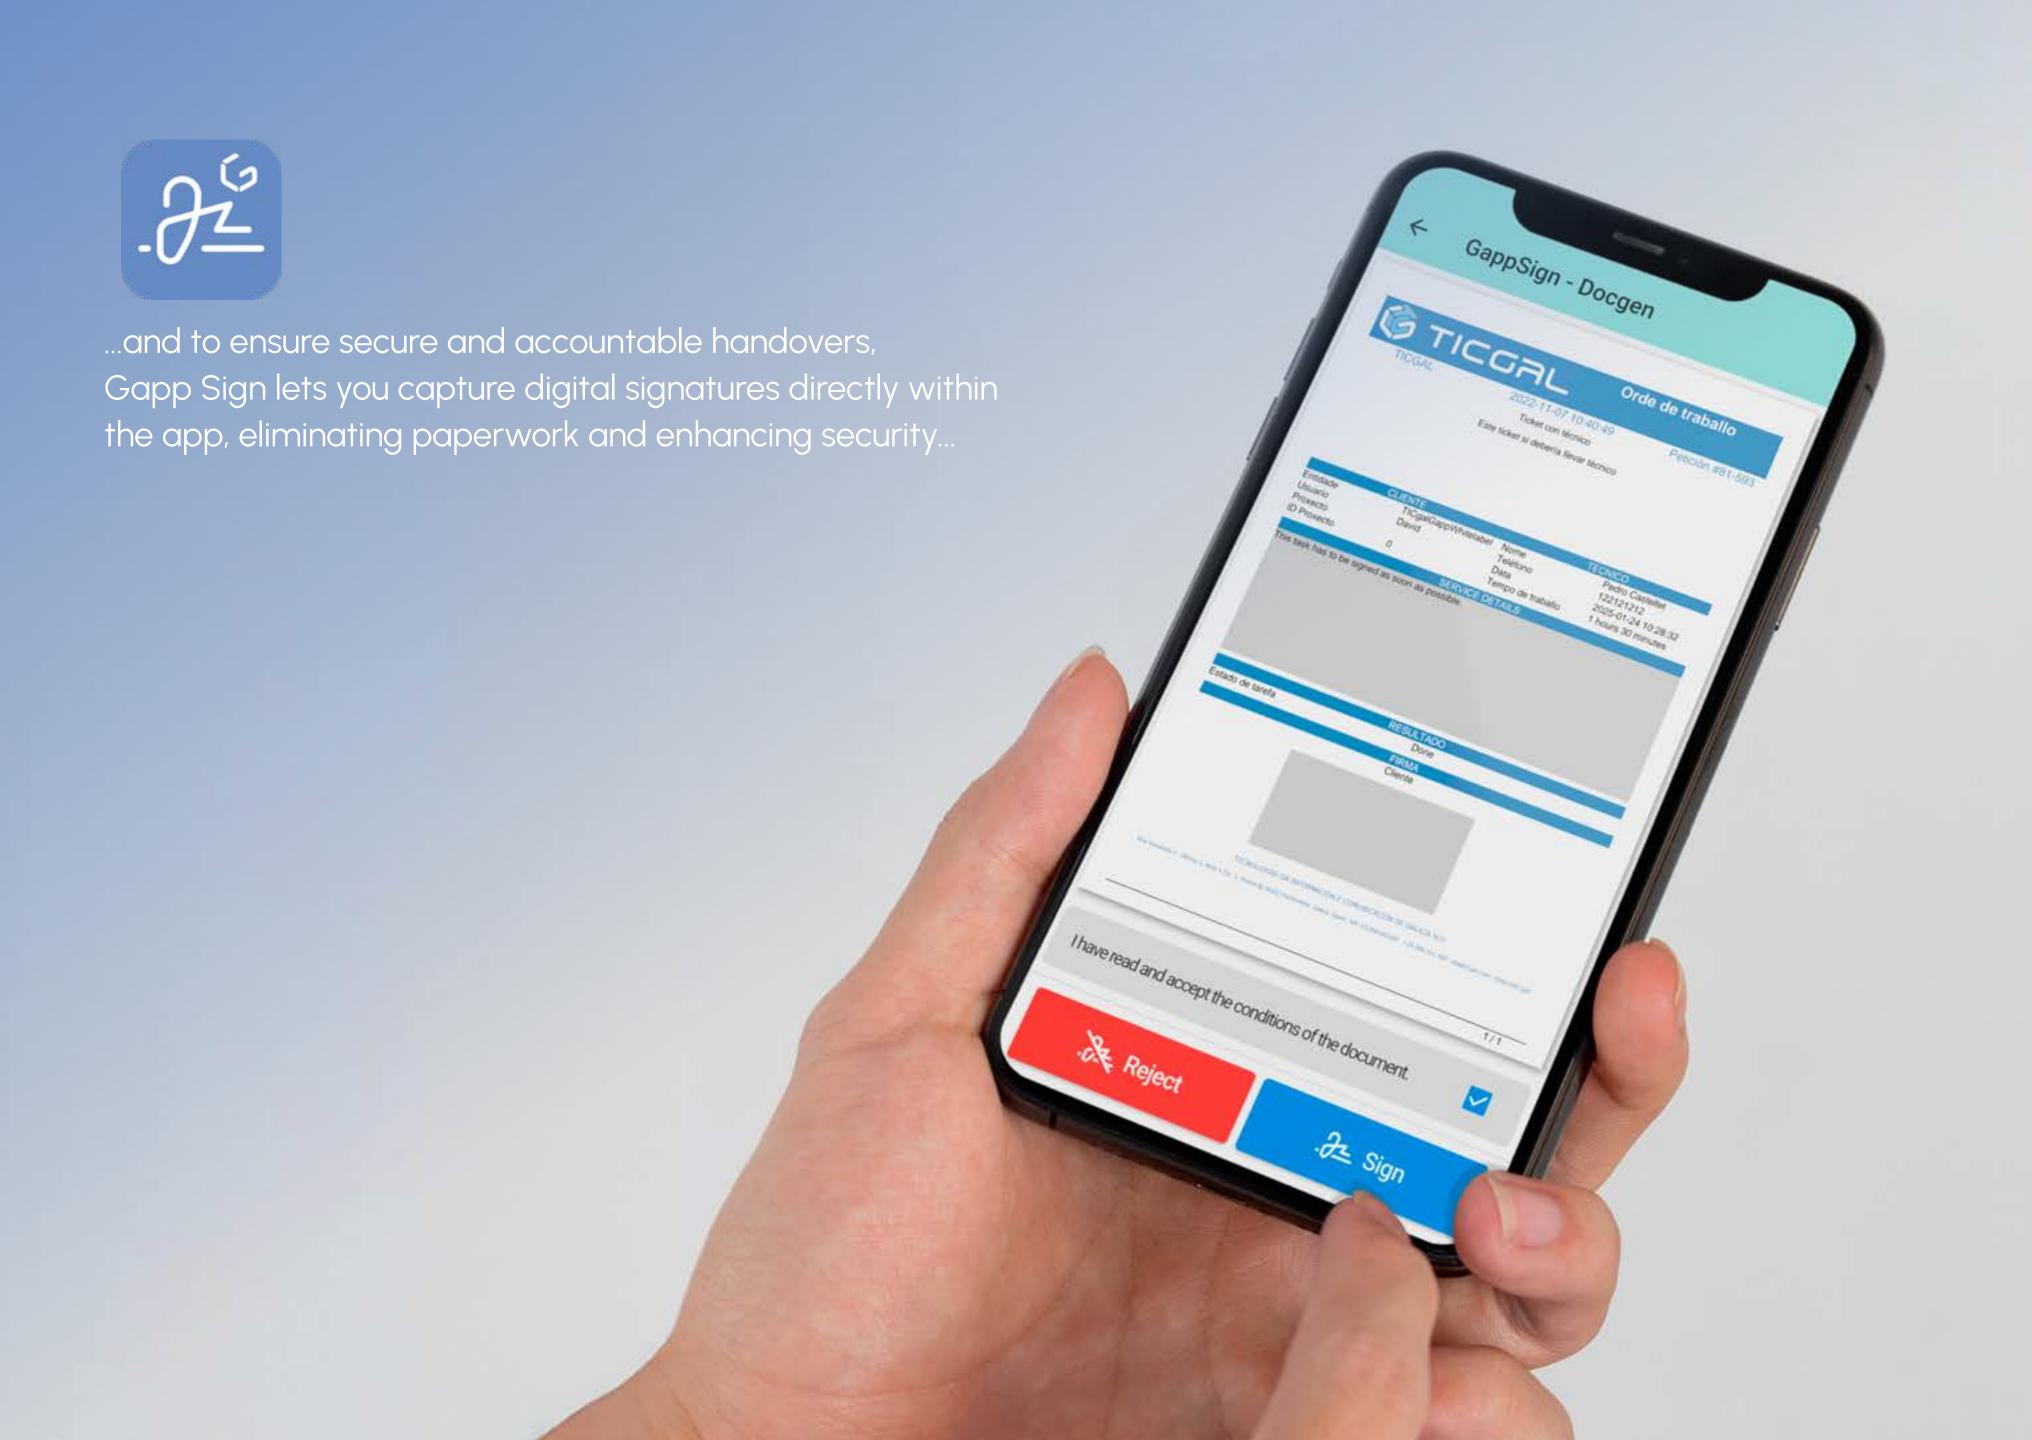

#### Comprehensive Plugin Integrations

Credit Voucher: Display credit balance and where they have been used.

**TAM:** Clock in and out of work.

Charges: Show ticket charge nature.