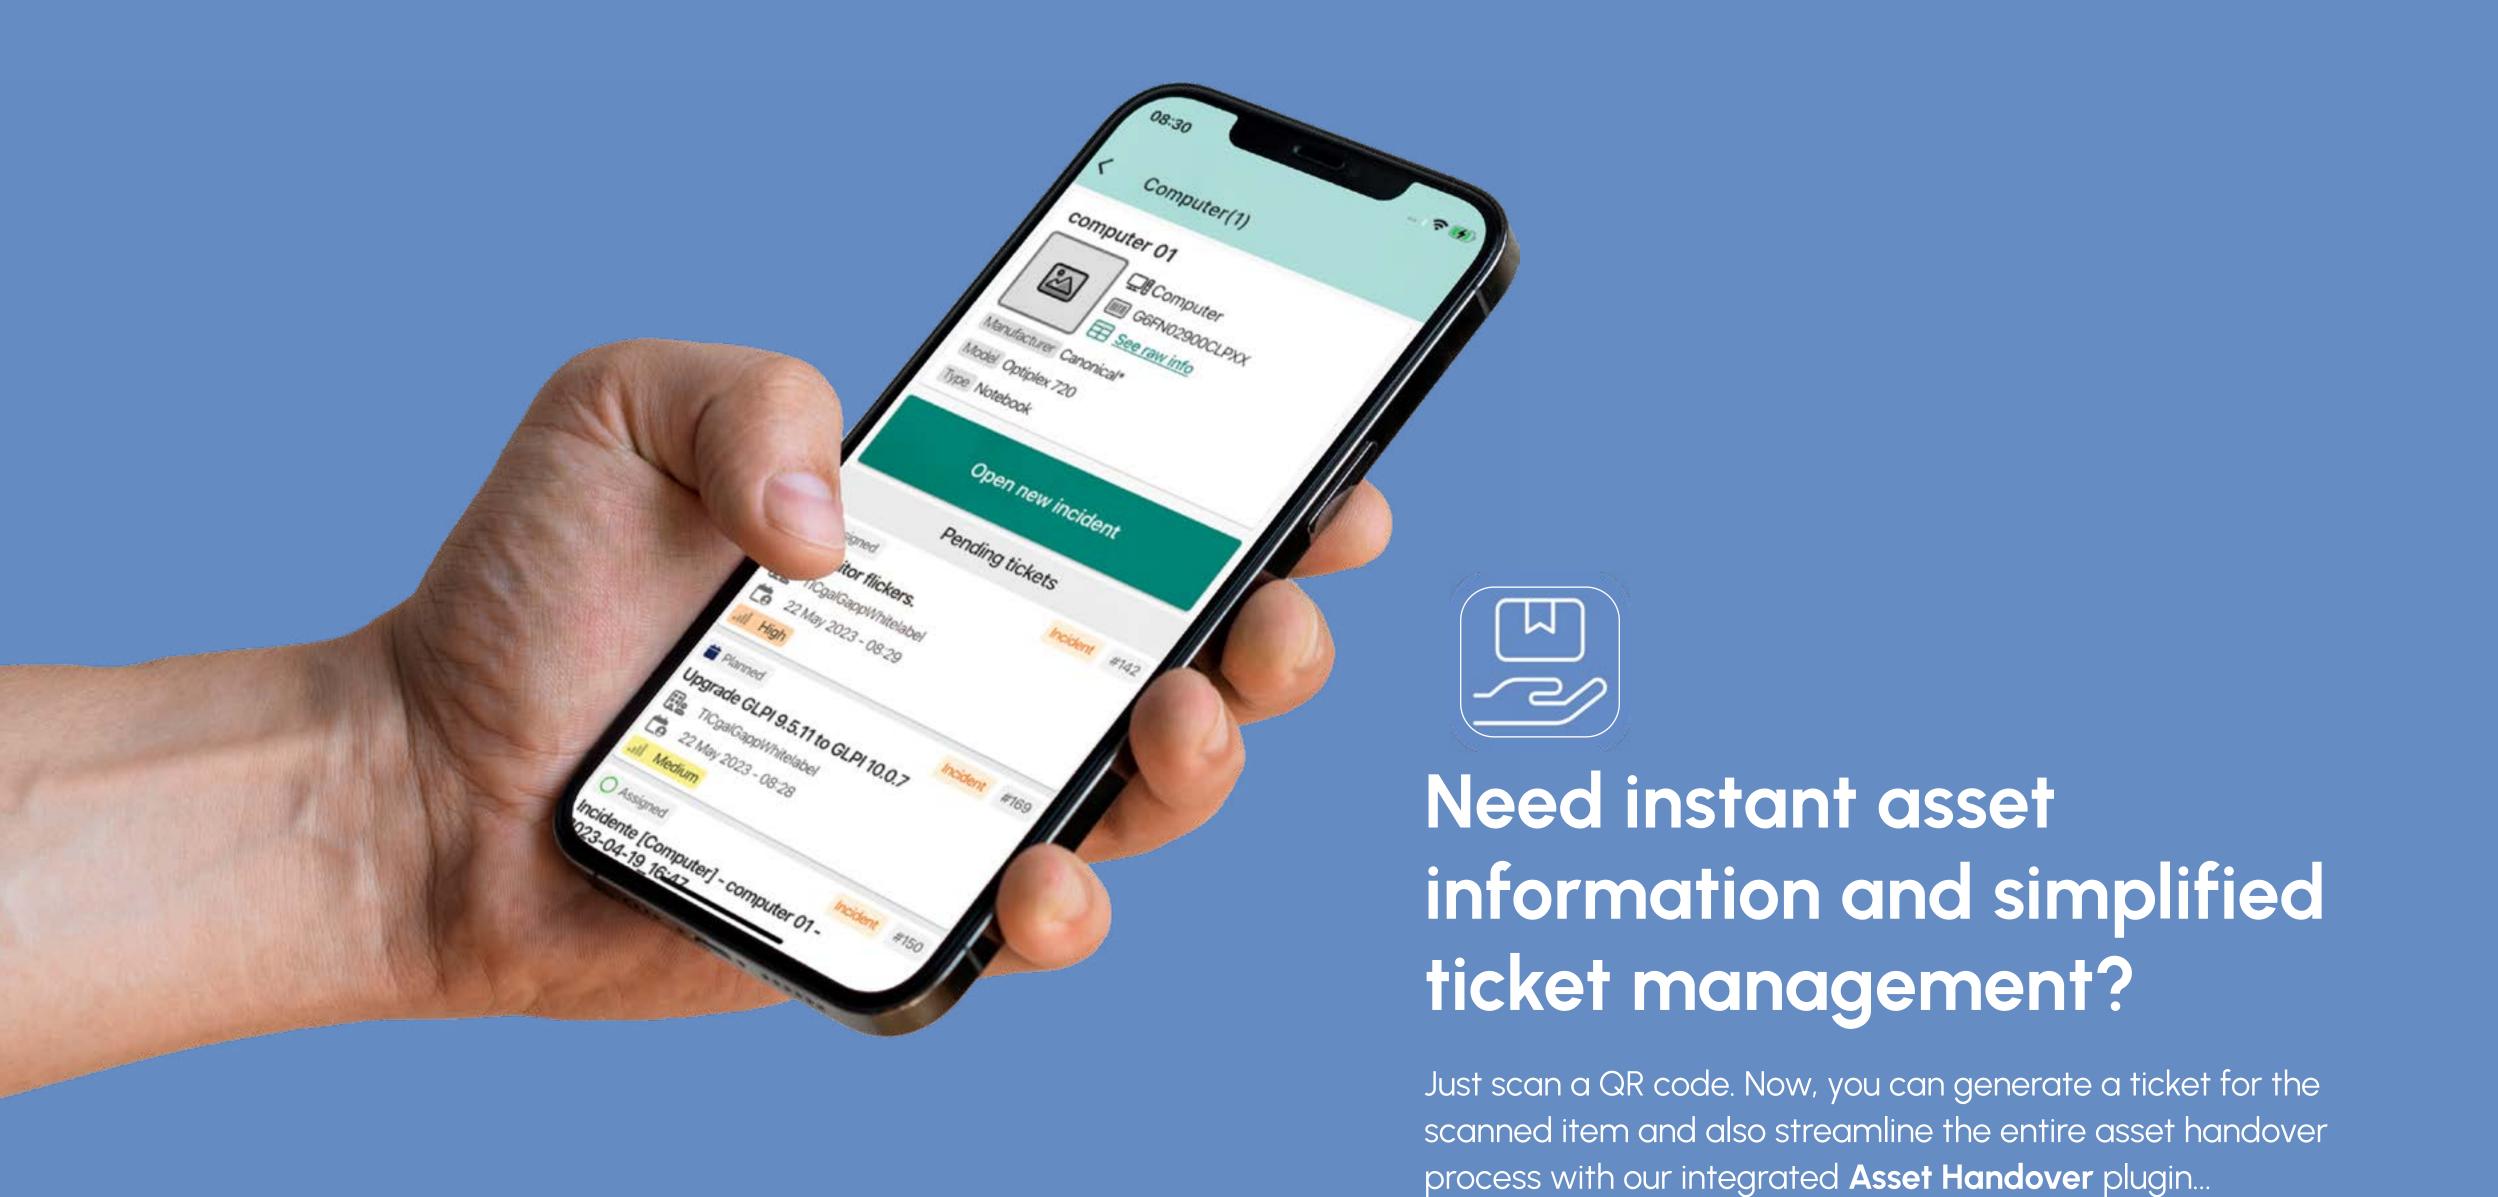

#### Efficient Technician Planning and Management

Allow technicians to check their daily or weekly schedules. Track technician task time and location with the ActualTime plugin. Monitor technician travels with Waypoint and Vehicle plugins.

#### Comprehensive Plugin Integrations

Credit Voucher: Display credit balance and where they have been used.

**TAM:** Clock in and out of work.

Charges: Show ticket charge nature.