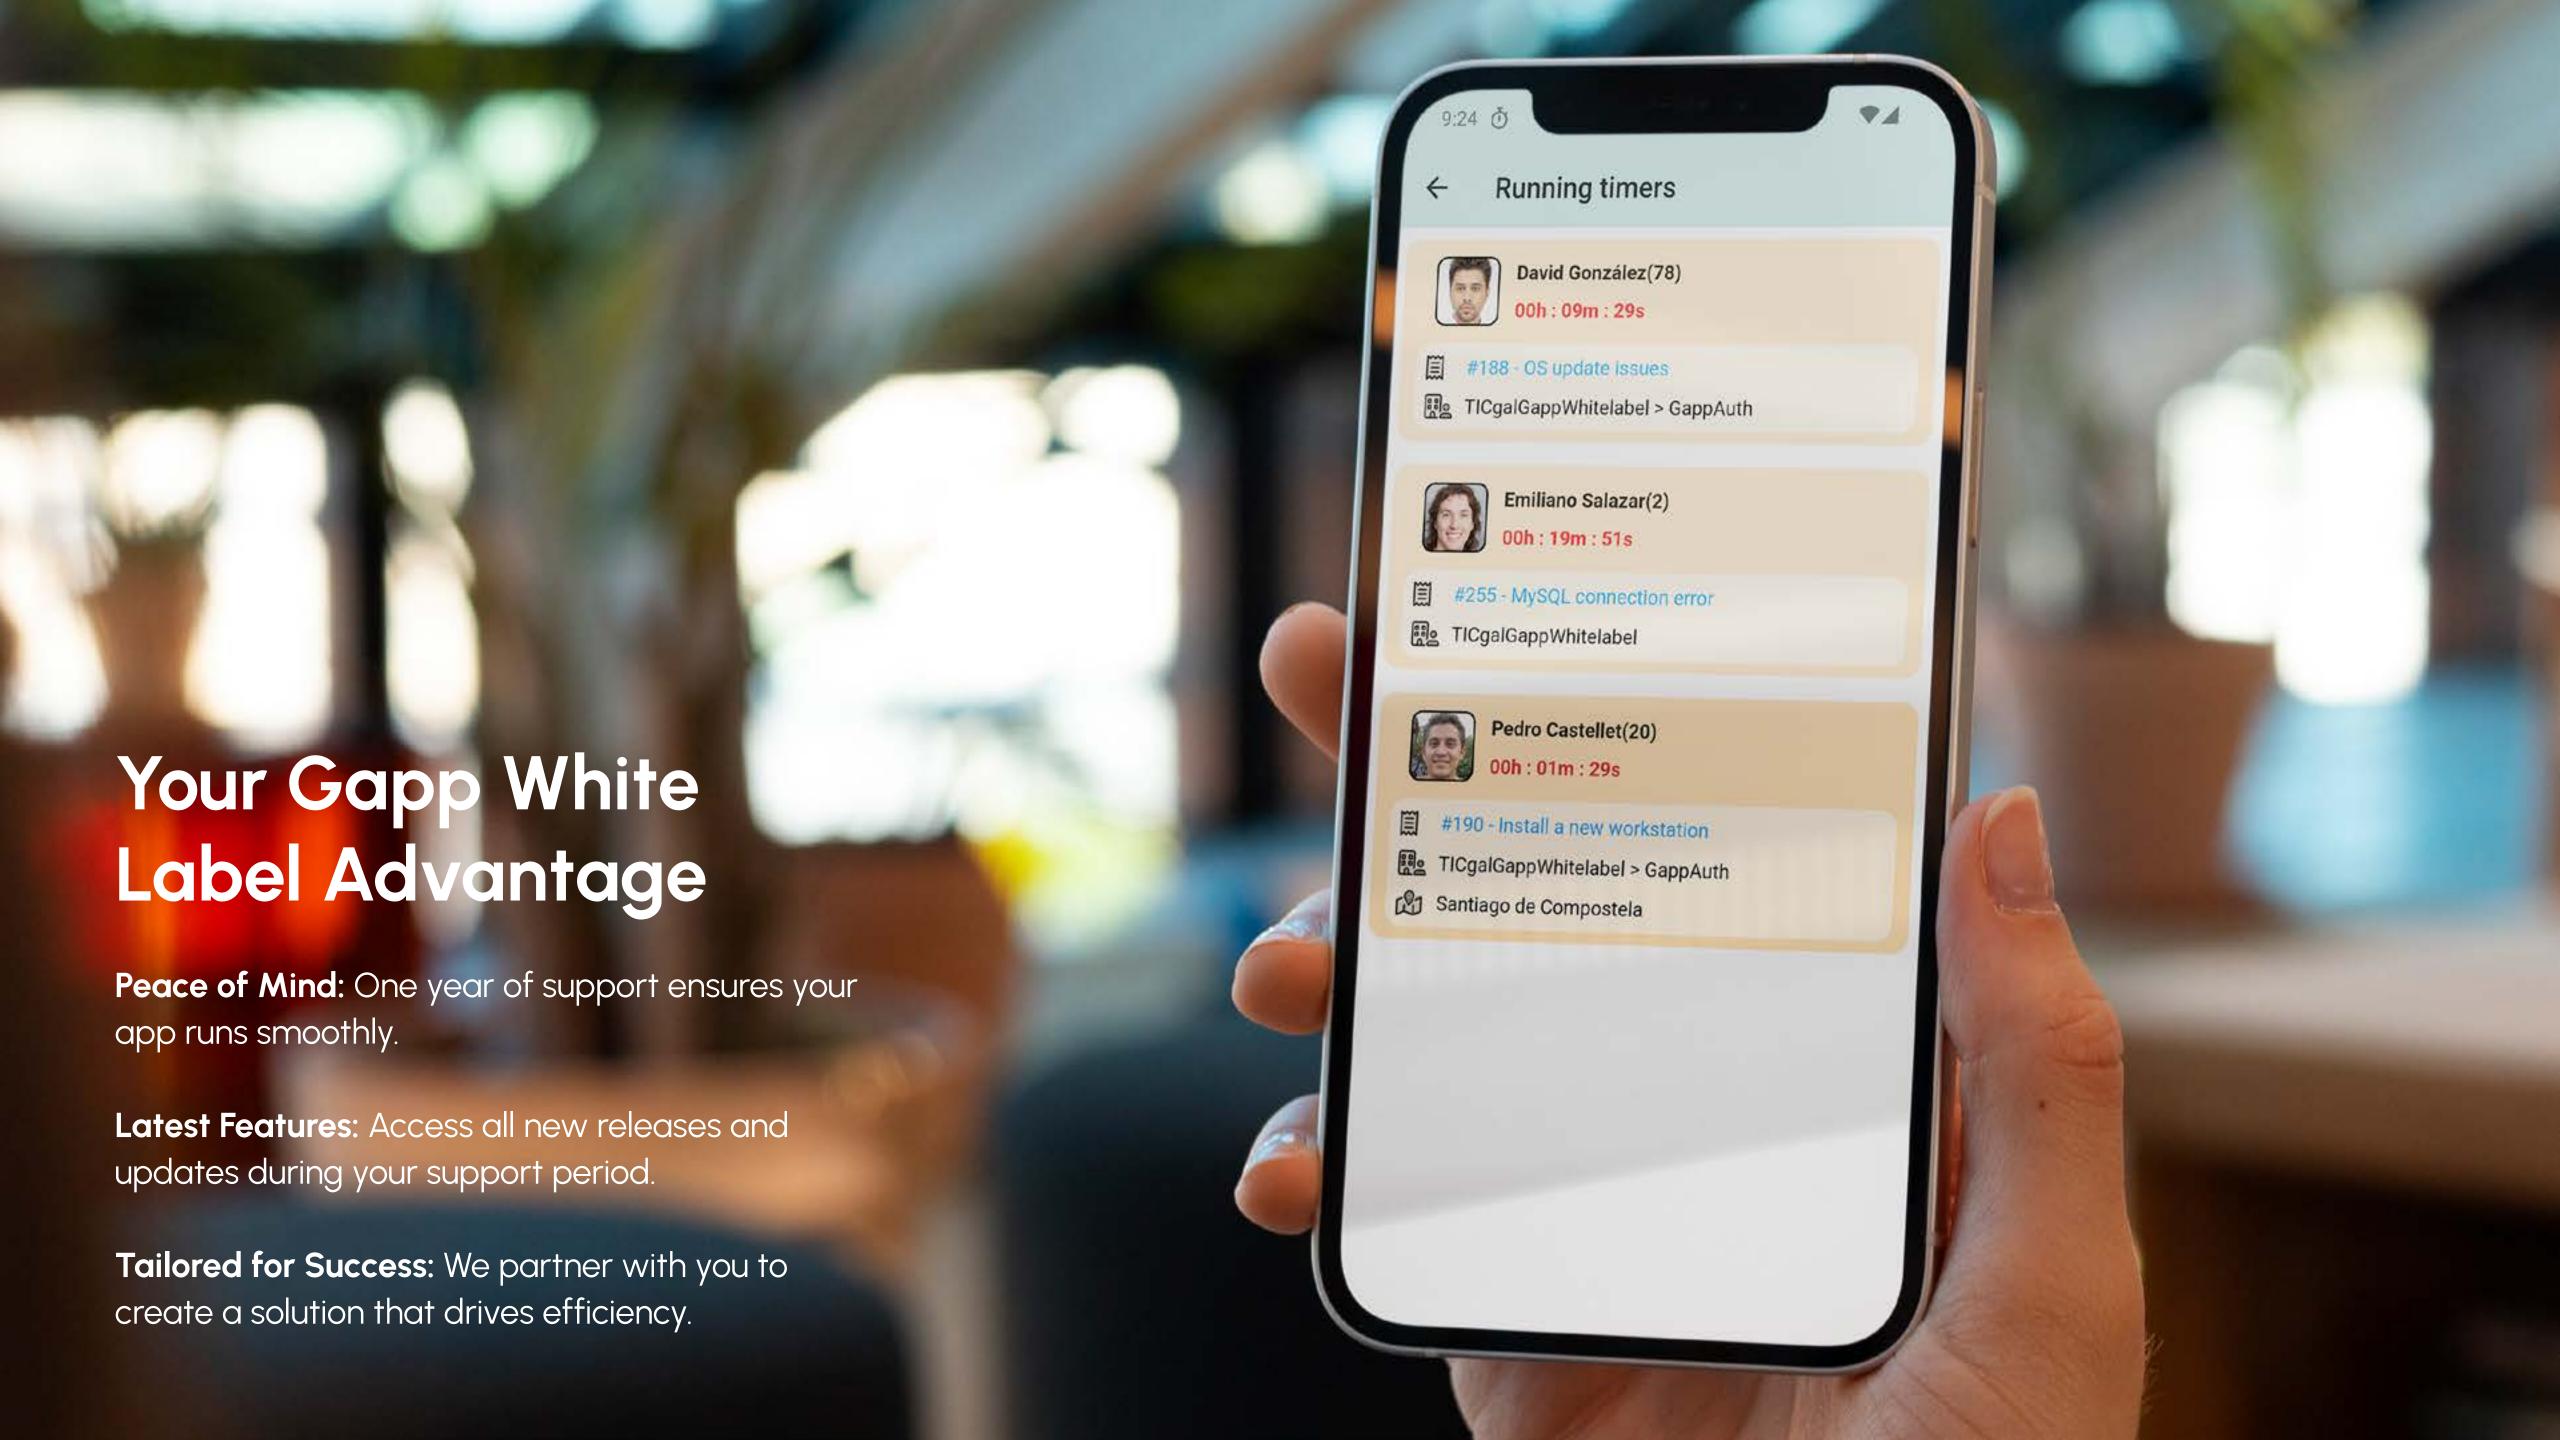

#### Efficient Technician Planning and Management

Allow technicians to check their daily or weekly schedules. Track technician task time and location with the ActualTime plugin. Monitor technician travels with Waypoint and Vehicle plugins.

#### Comprehensive Plugin Integrations

Credit Voucher: Display credit balance and where they have been used.

**TAM:** Clock in and out of work.

Charges: Show ticket charge nature.