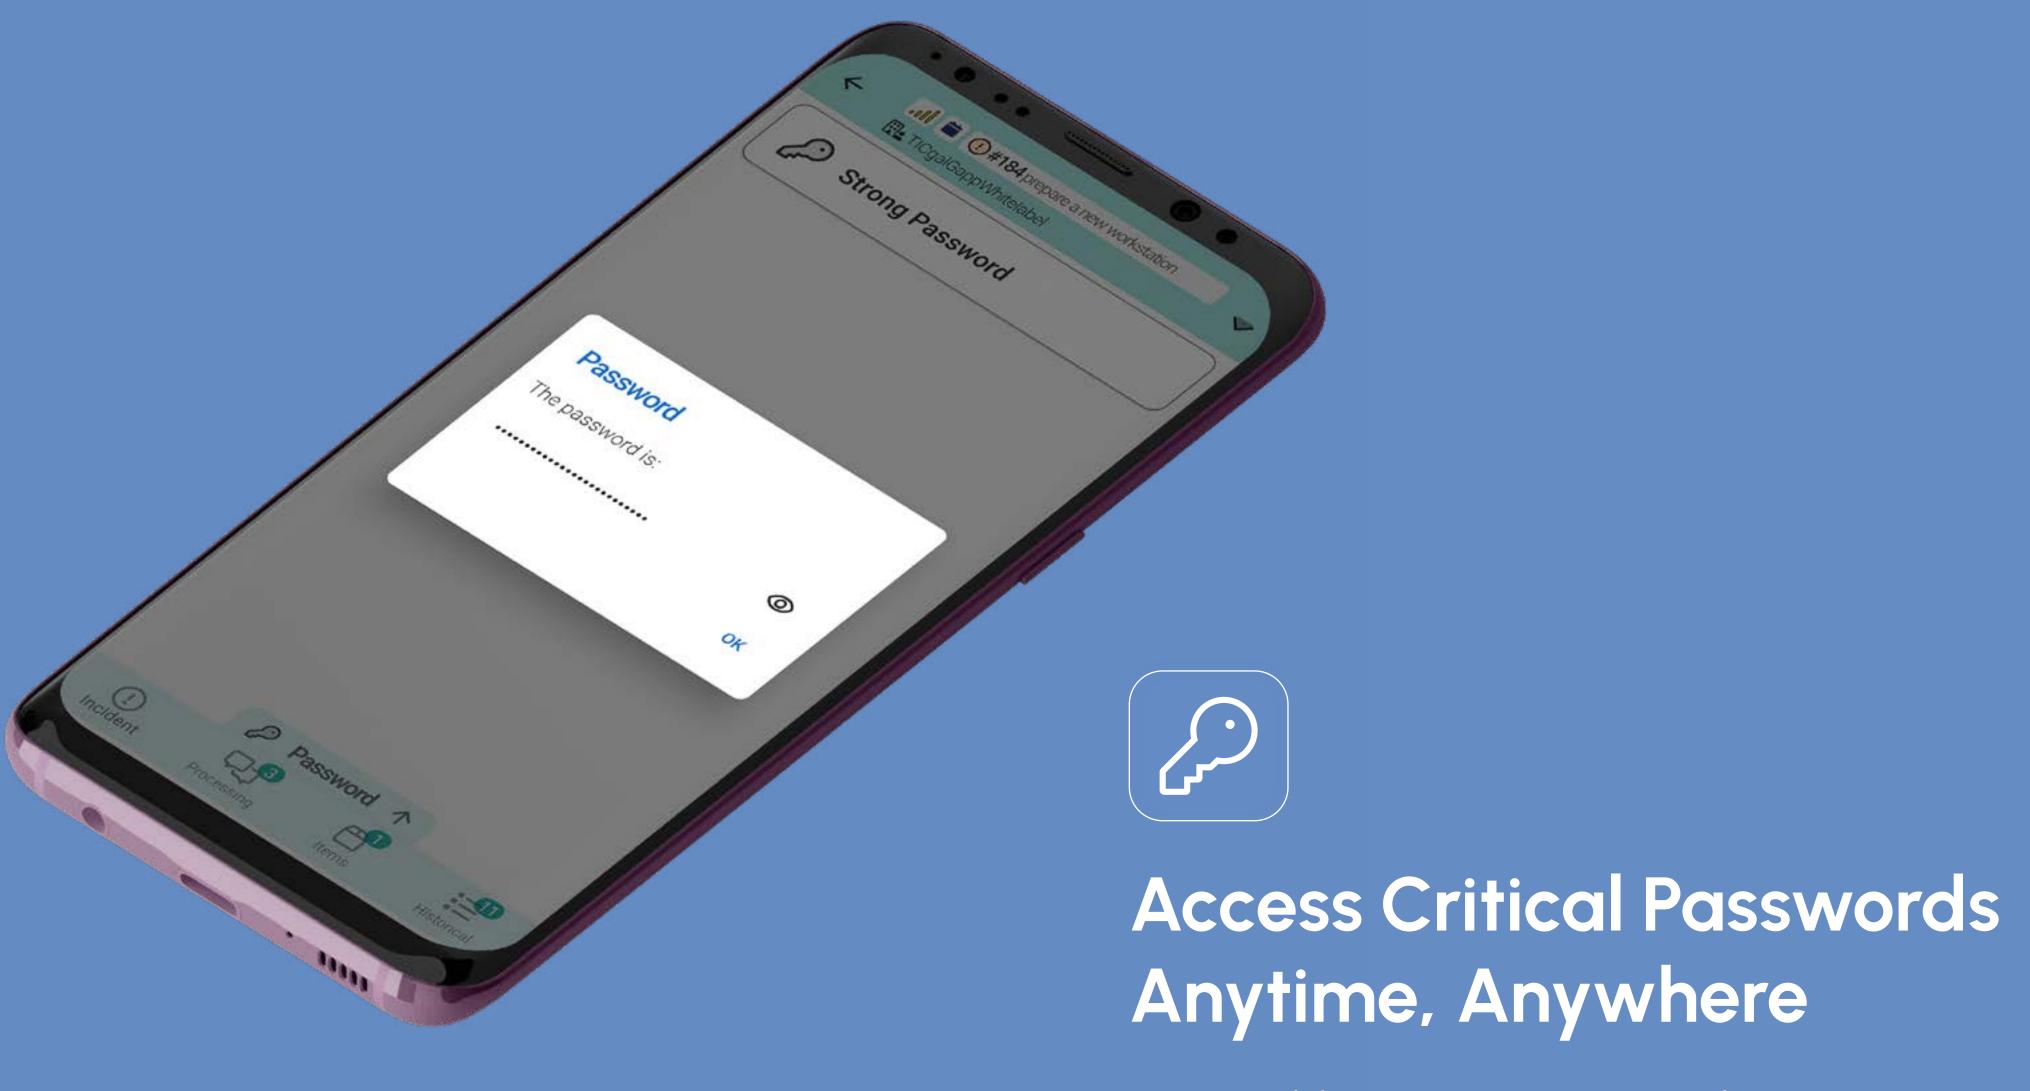

Secure mobile access to your passwords.

Find the suitable password quickly within tickets.

Protected by additional Two-Factor Authentication (2FA) for enhanced security.