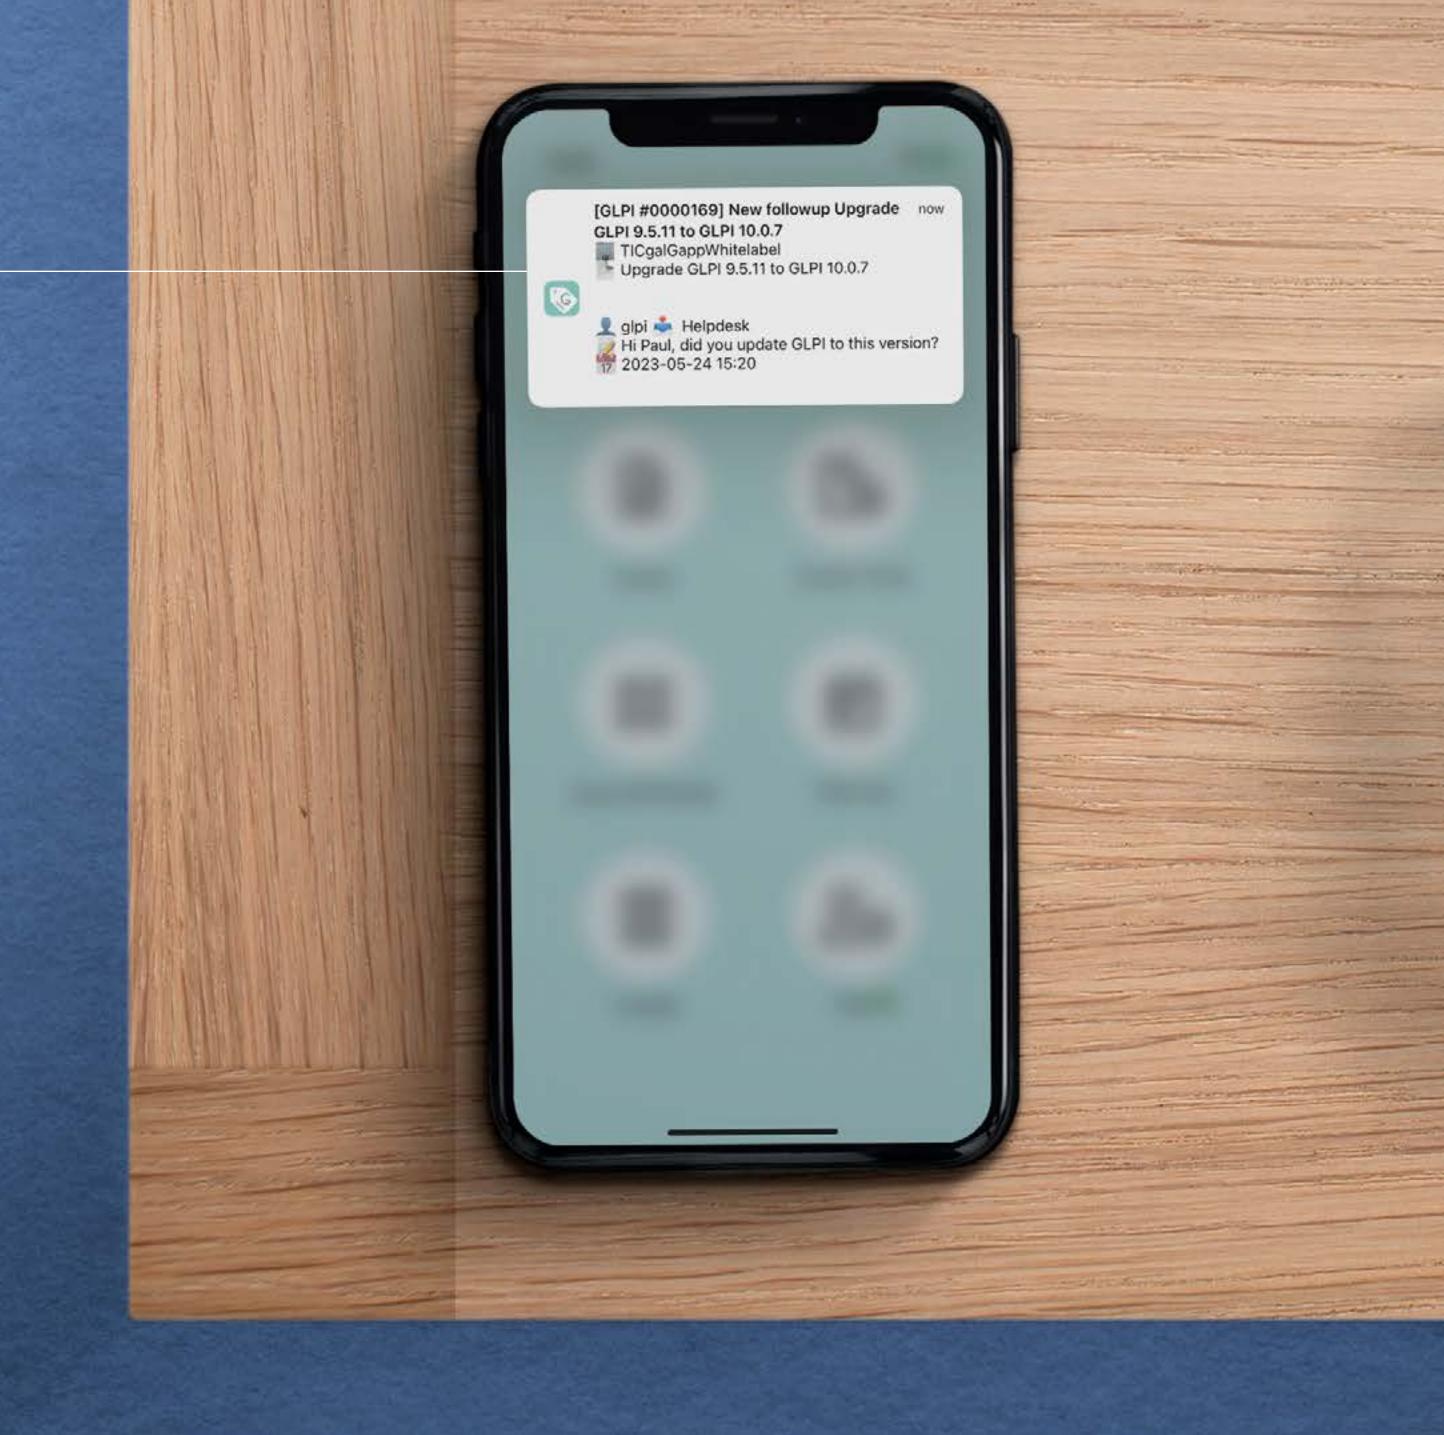

## Stay Connected with - Push Notifications

Receive real-time updates on tickets, projects and more.

Notifications logs.

D'n'D (Do Not Disturb) mode.