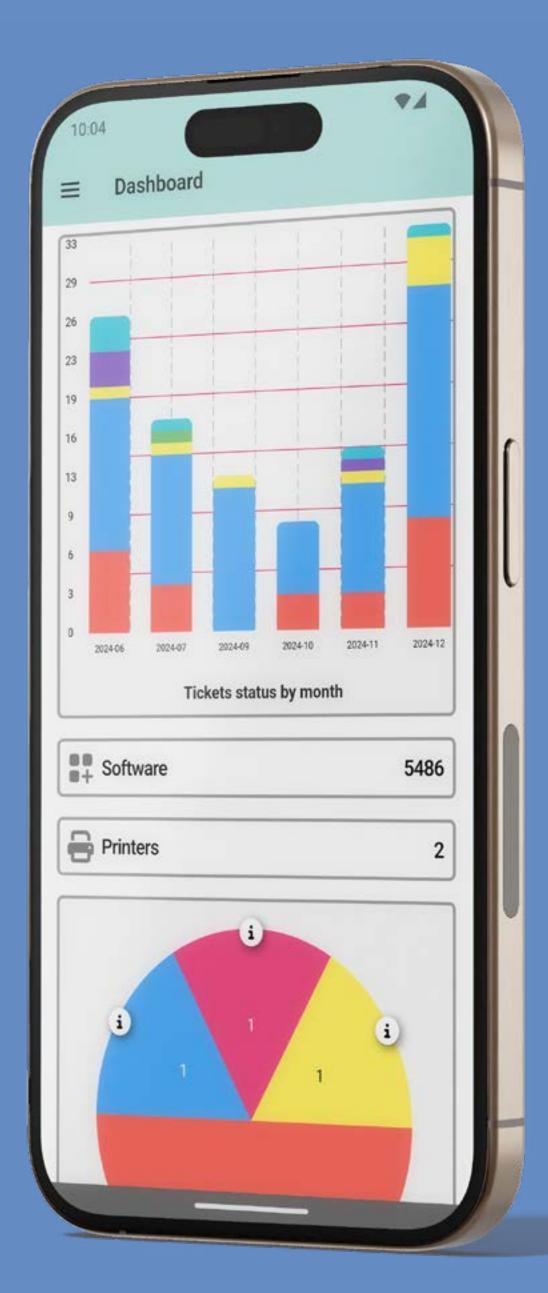

# Gain Powerful Insights with Integrated GLPI Dashboards

Real-time data visualisation.

Support for a variety of chart types (bars, lines, donuts, pies...).

Customisable dashboards to meet your specific needs.

Seamless integration with your White-Label App.