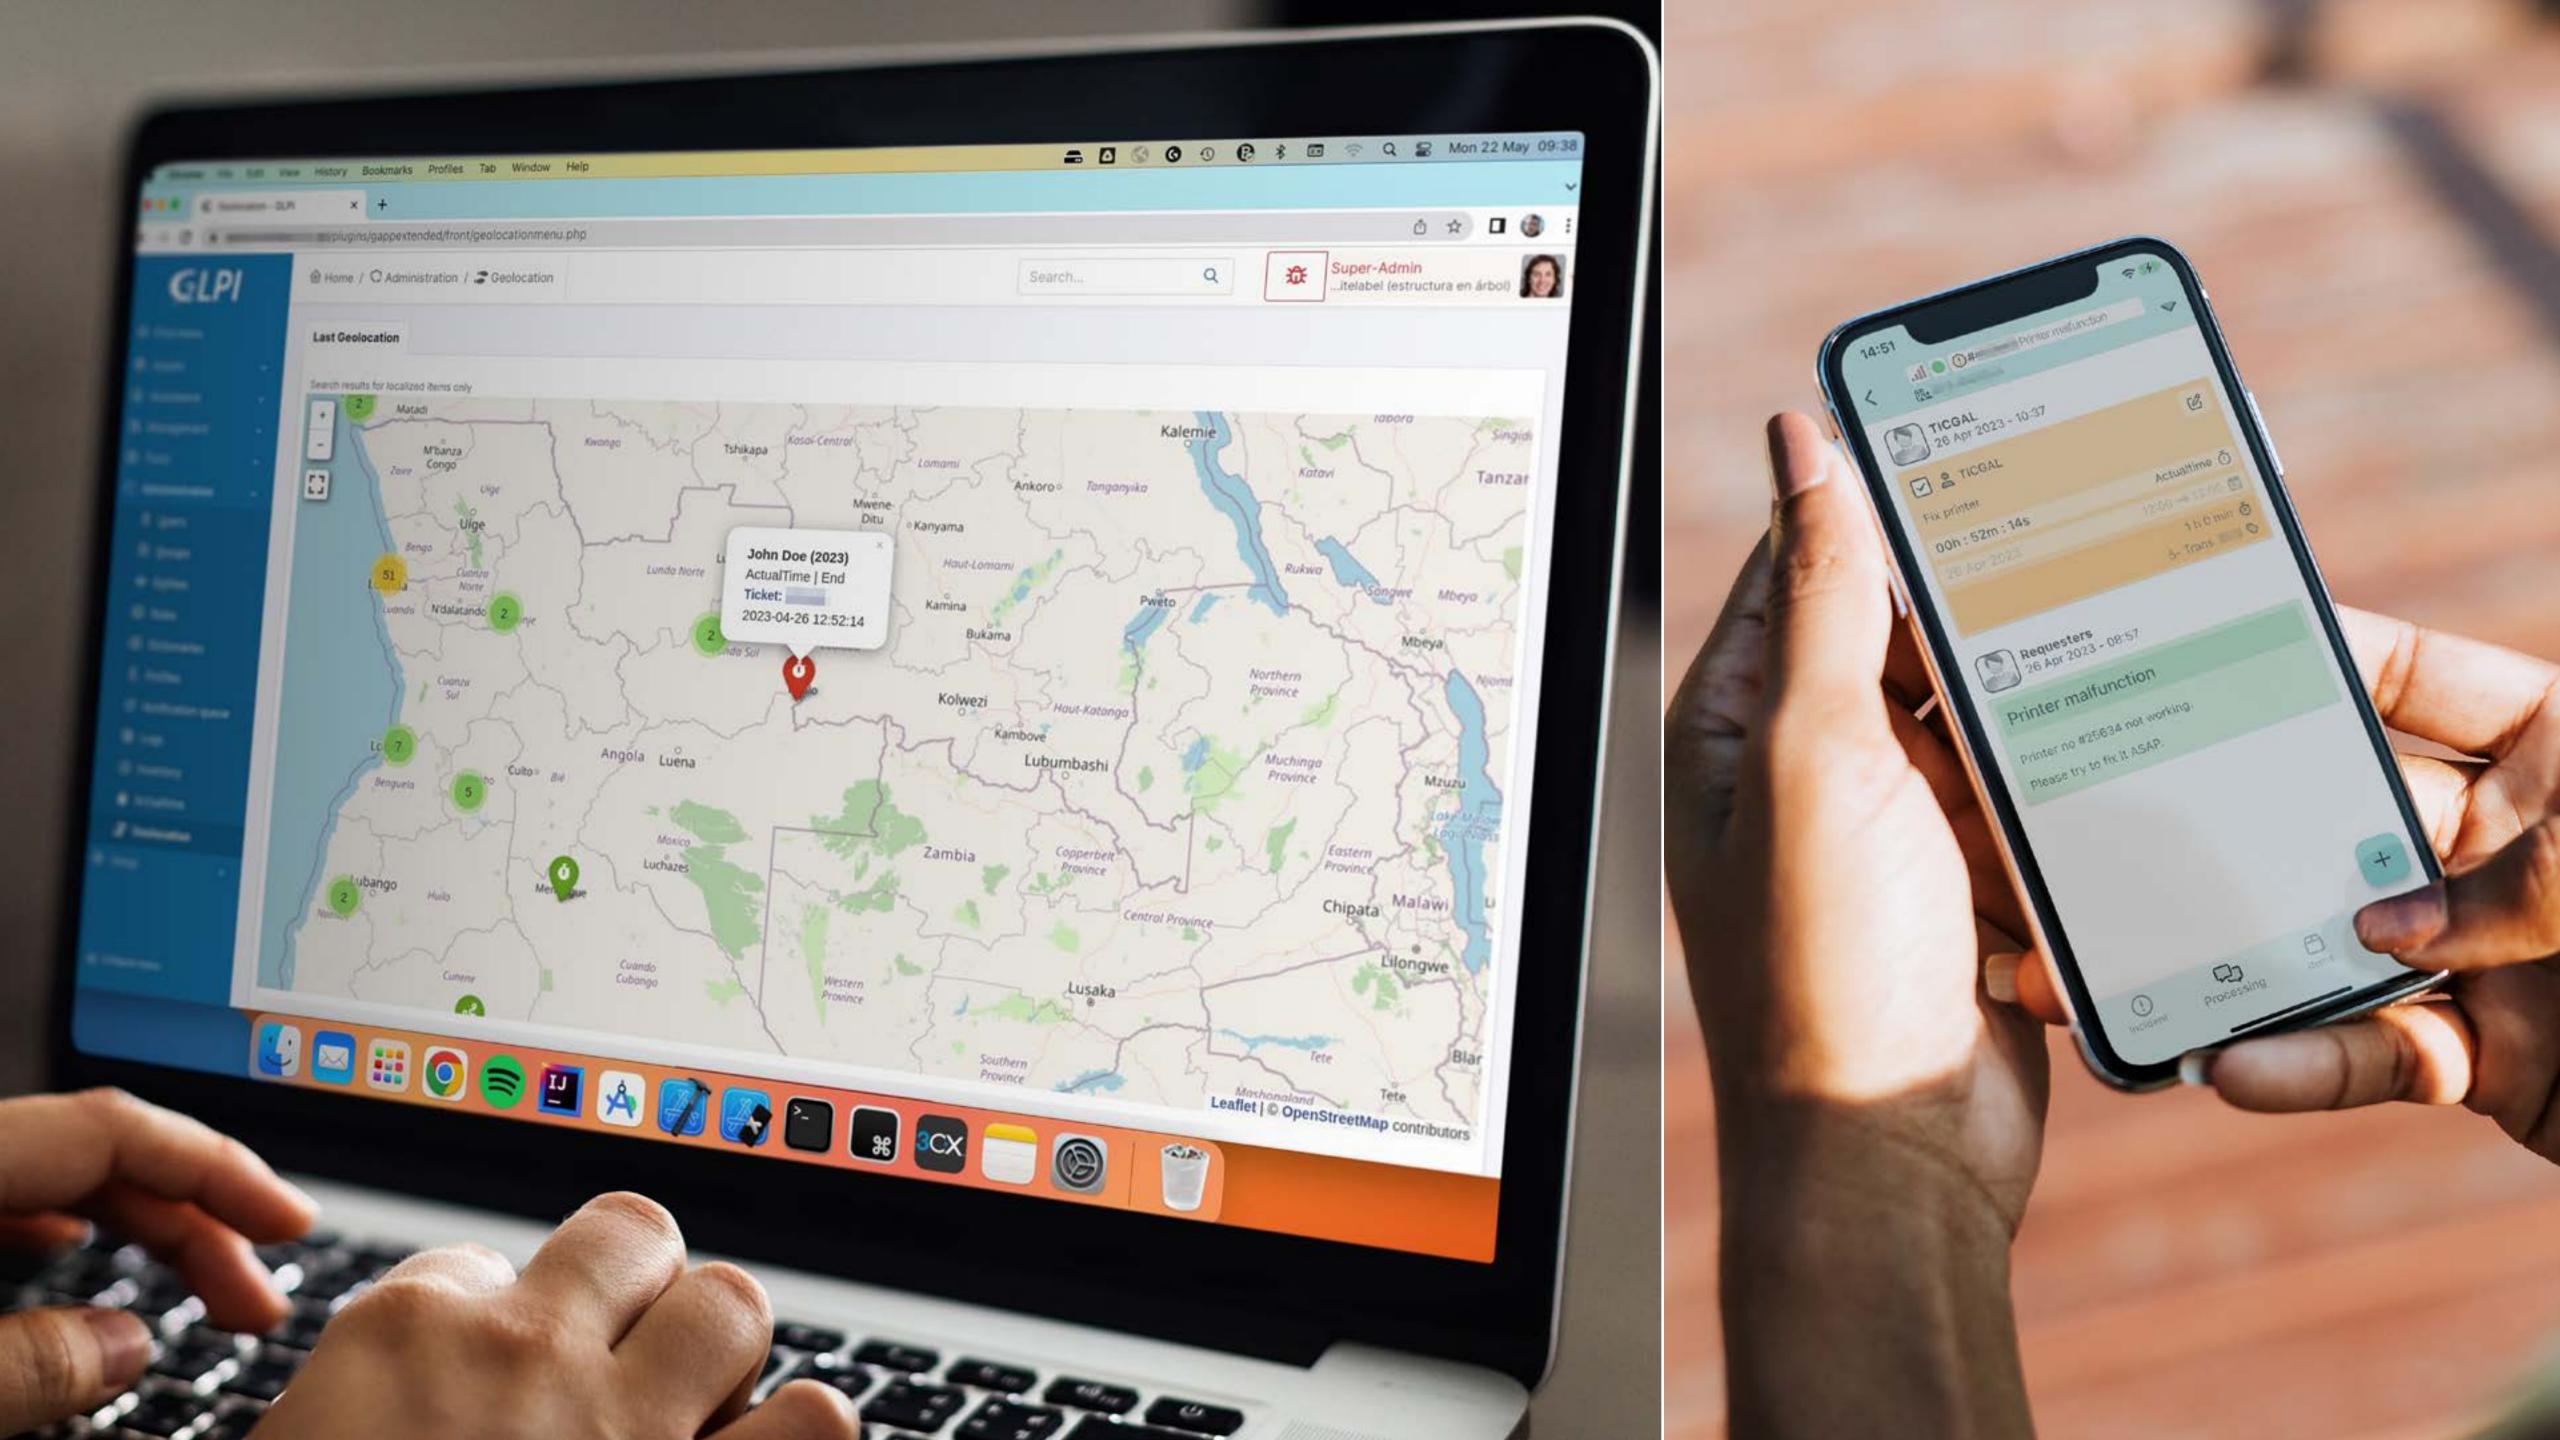

#### Efficient Technician Planning and Management

Allow technicians to check their daily or weekly schedules. Track technician task time and location with the ActualTime plugin. Monitor technician travels with Waypoint and Vehicle plugins.

#### Comprehensive Plugin Integrations

Credit Voucher: Display credit balance and where they have been used.

**TAM:** Clock in and out of work.

Charges: Show ticket charge nature.