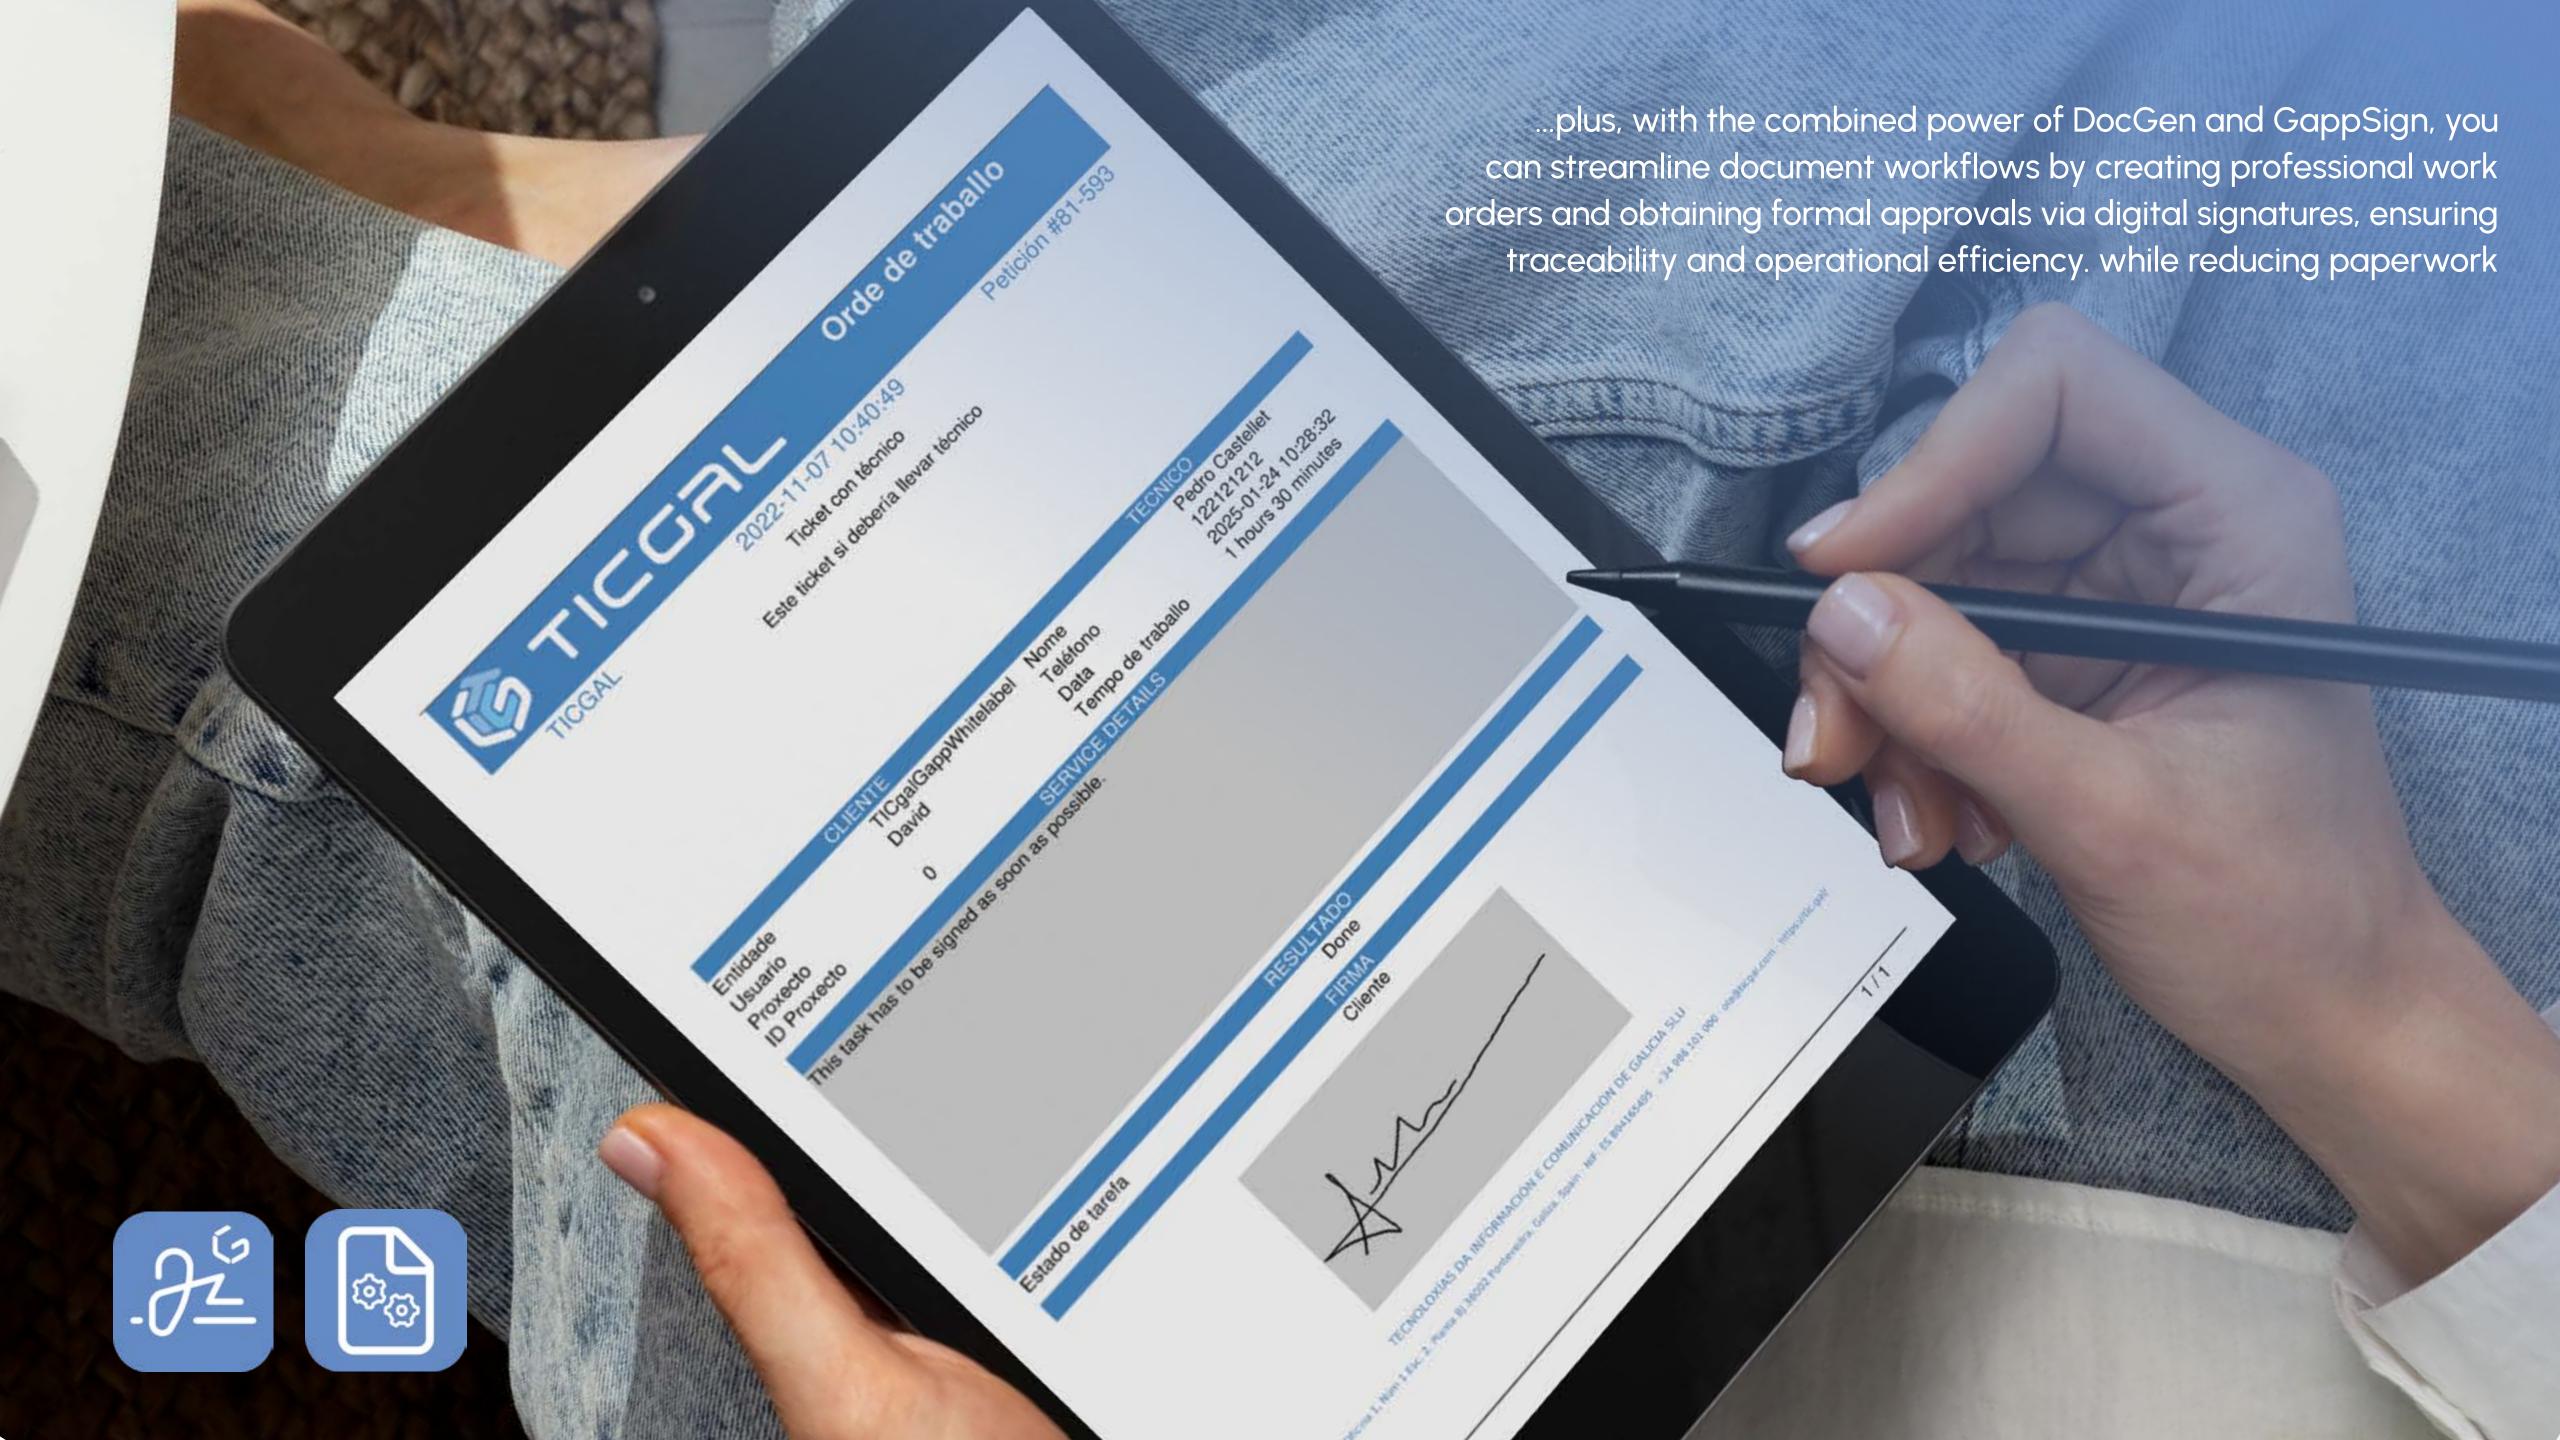

ur GLPI server for seamless integration.
- Enhanced security features, including App token authentication.
- Simplified access with SSO functionality (OAuth2 or SAML) for
  Google Workspace or Microsoft 365.

# Truly White Label: Your App

Your Brand. Your App.

Your Server. Your Data.

Your Logo. Your Colors

Flexible Authentication Options.

Full White-Label Control





## Stay Connected with - Push Notifications

Receive real-time updates on tickets, projects and more.

Notifications logs.

D'n'D (Do Not Disturb) mode.



# Gain Powerful Insights with Integrated GLPI Dashboards

Real-time data visualisation.

Support for a variety of chart types (bars, lines, donuts, pies...).

Customisable dashboards to meet your specific needs.

Seamless integration with your White-Label App.



















#### Efficient Technician Planning and Management

Allow technicians to check their daily or weekly schedules. Track technician task time and location with the ActualTime plugin. Monitor technician travels with Waypoint and Vehicle plugins.





#### Comprehensive Plugin Integrations

Credit Voucher: Display credit balance and where they have been used.

**TAM:** Clock in and out of work.

Charges: Show ticket charge nature.







## Better alignment with a custom-tailored solution

At TICGAL, we understand that every organisation is unique.

Our team of experts can create custom solutions to address your specific needs.

#### Localisation - Gapp White Label Speaks Your Language

Enjoy native support for three languages.

Benefit from 25 community-translated languages,

includ