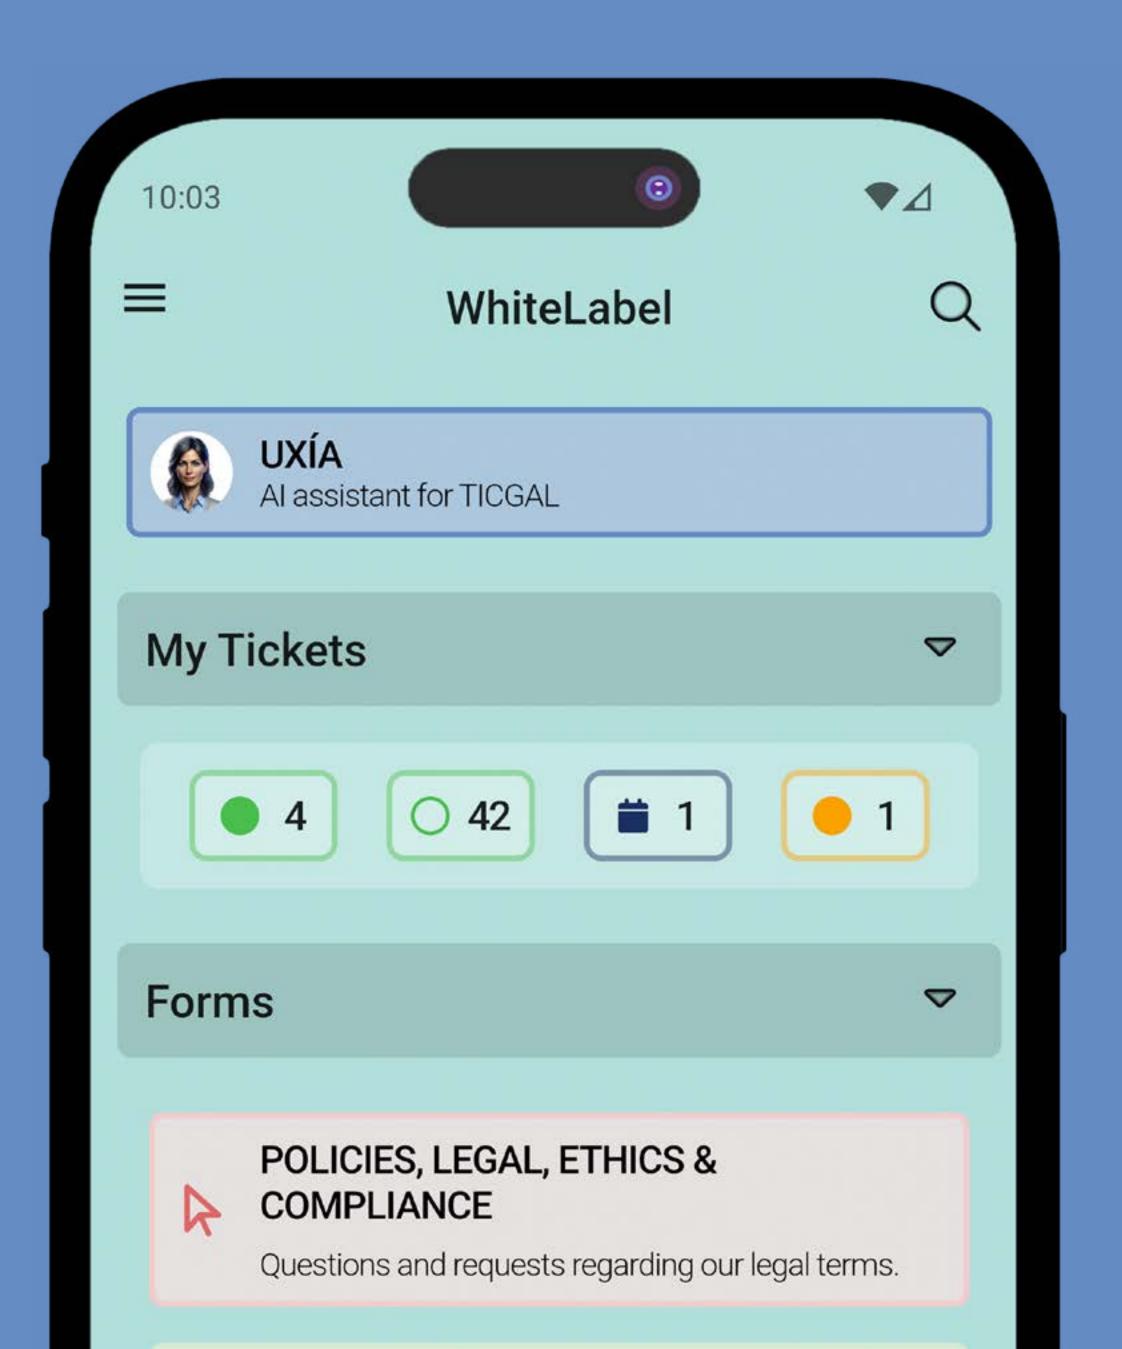

## Get Instant Support with UXIA

Need help? UXIA, our Al-powered Chatbot, is ready to assist you 24/7. Find quick answers to your questions without leaving the app. Resolve issues faster and more efficiency.