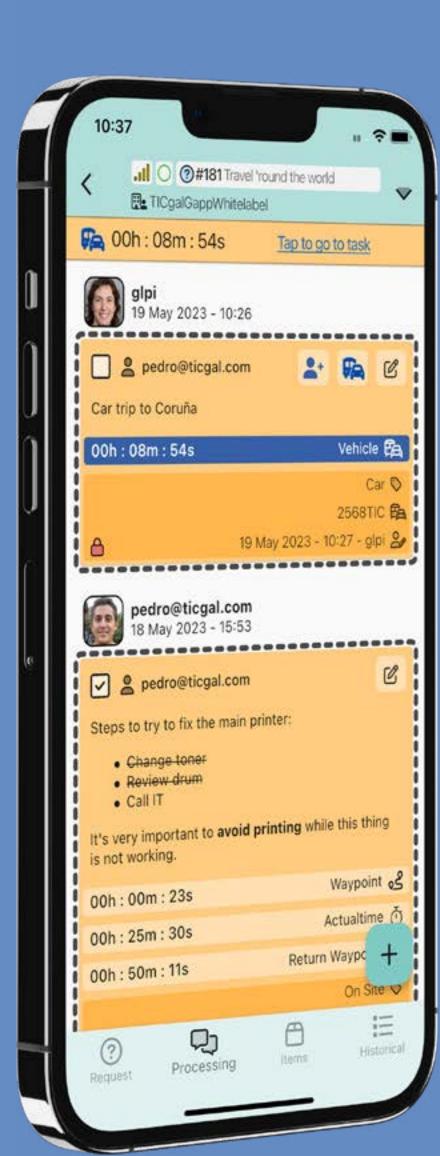

#### Efficient Technician Planning and Management

Allow technicians to check their daily or weekly schedules. Track technician task time and location with the ActualTime plugin. Monitor technician travels with Waypoint and Vehicle plugins.