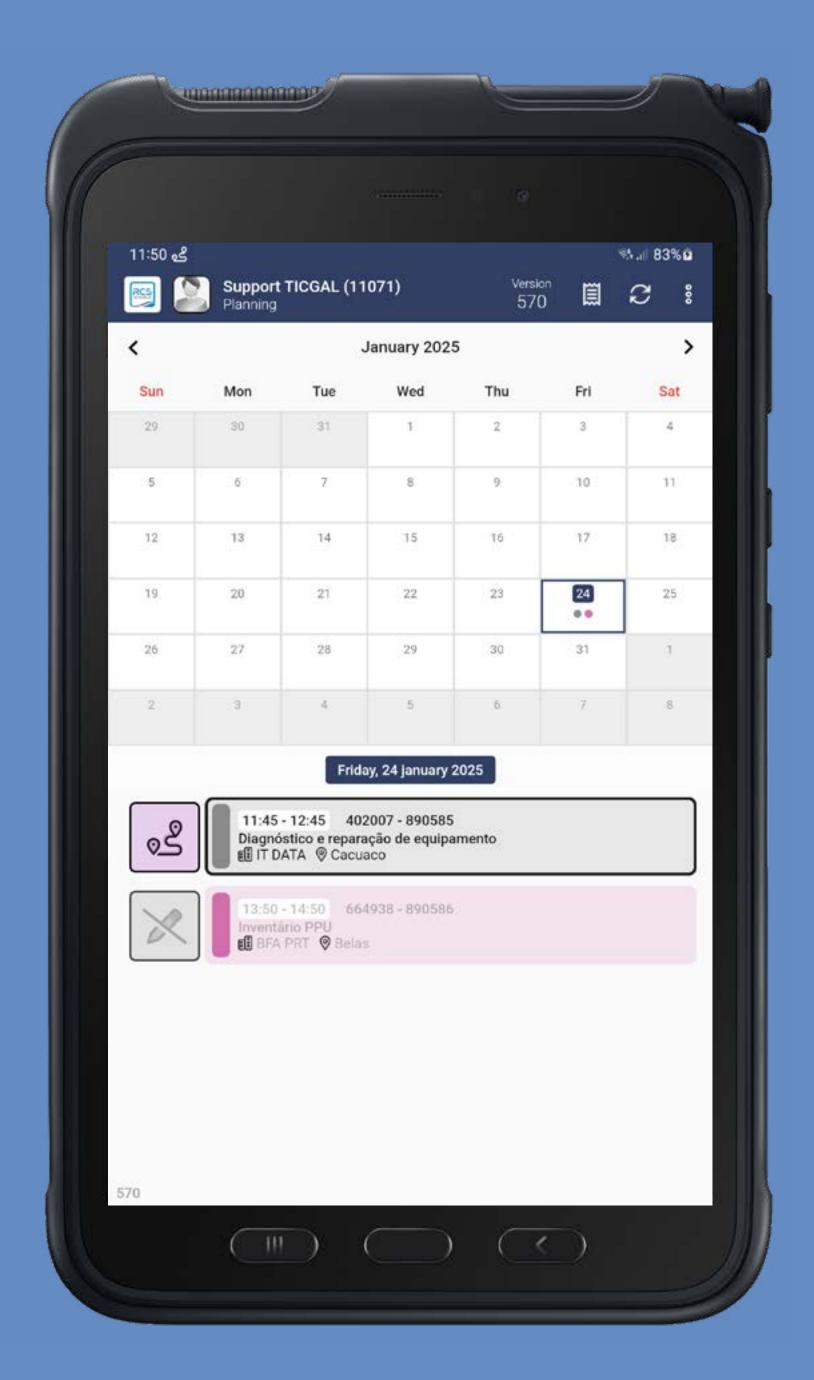

#### Efficient Technician Planning and Management

Allow technicians to check their daily or weekly schedules. Track technician task time and location with the ActualTime plugin. Monitor technician travels with Waypoint and Vehicle plugins.