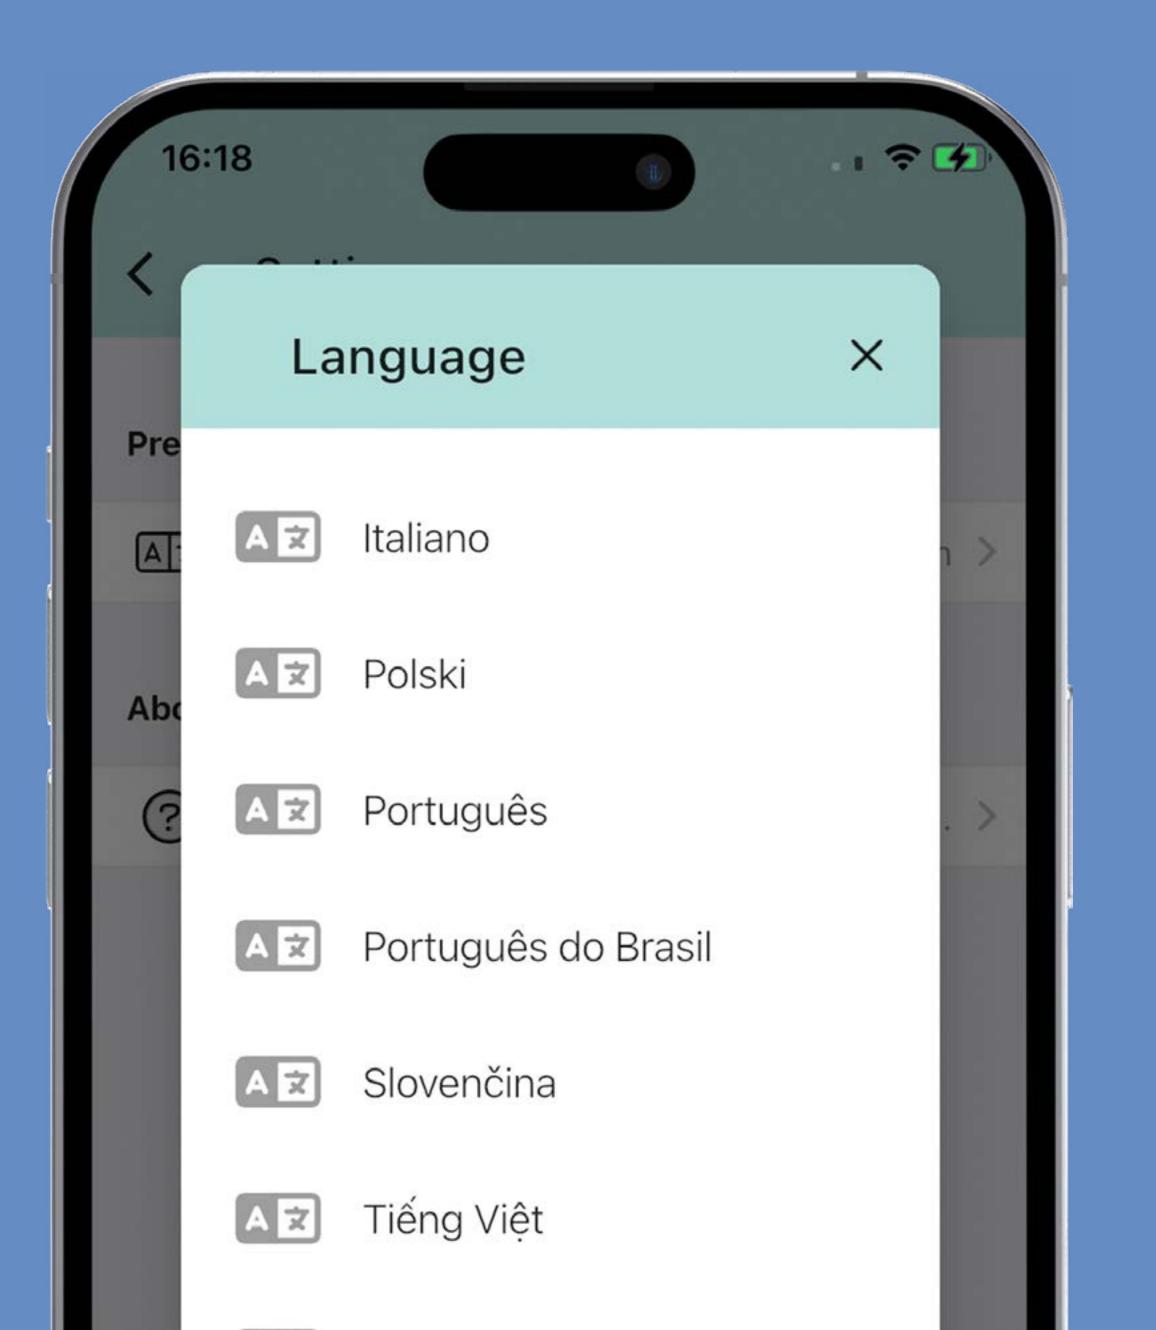

#### Localisation - Gapp White Label Speaks Your Language

Enjoy native support for three languages.

Benefit from 25 community-translated languages,

including:

- · Chinese
- · Portuguese
- · French
- · German
- · Russian
- · Turkish

Want more language options?

Visit <a href="https://localazy.com/p/gapp-multiplatform">https://localazy.com/p/gapp-multiplatform</a>

to check existing translations or contribute to new ones.

Alternatively, hire our team to handle the translation process for you.