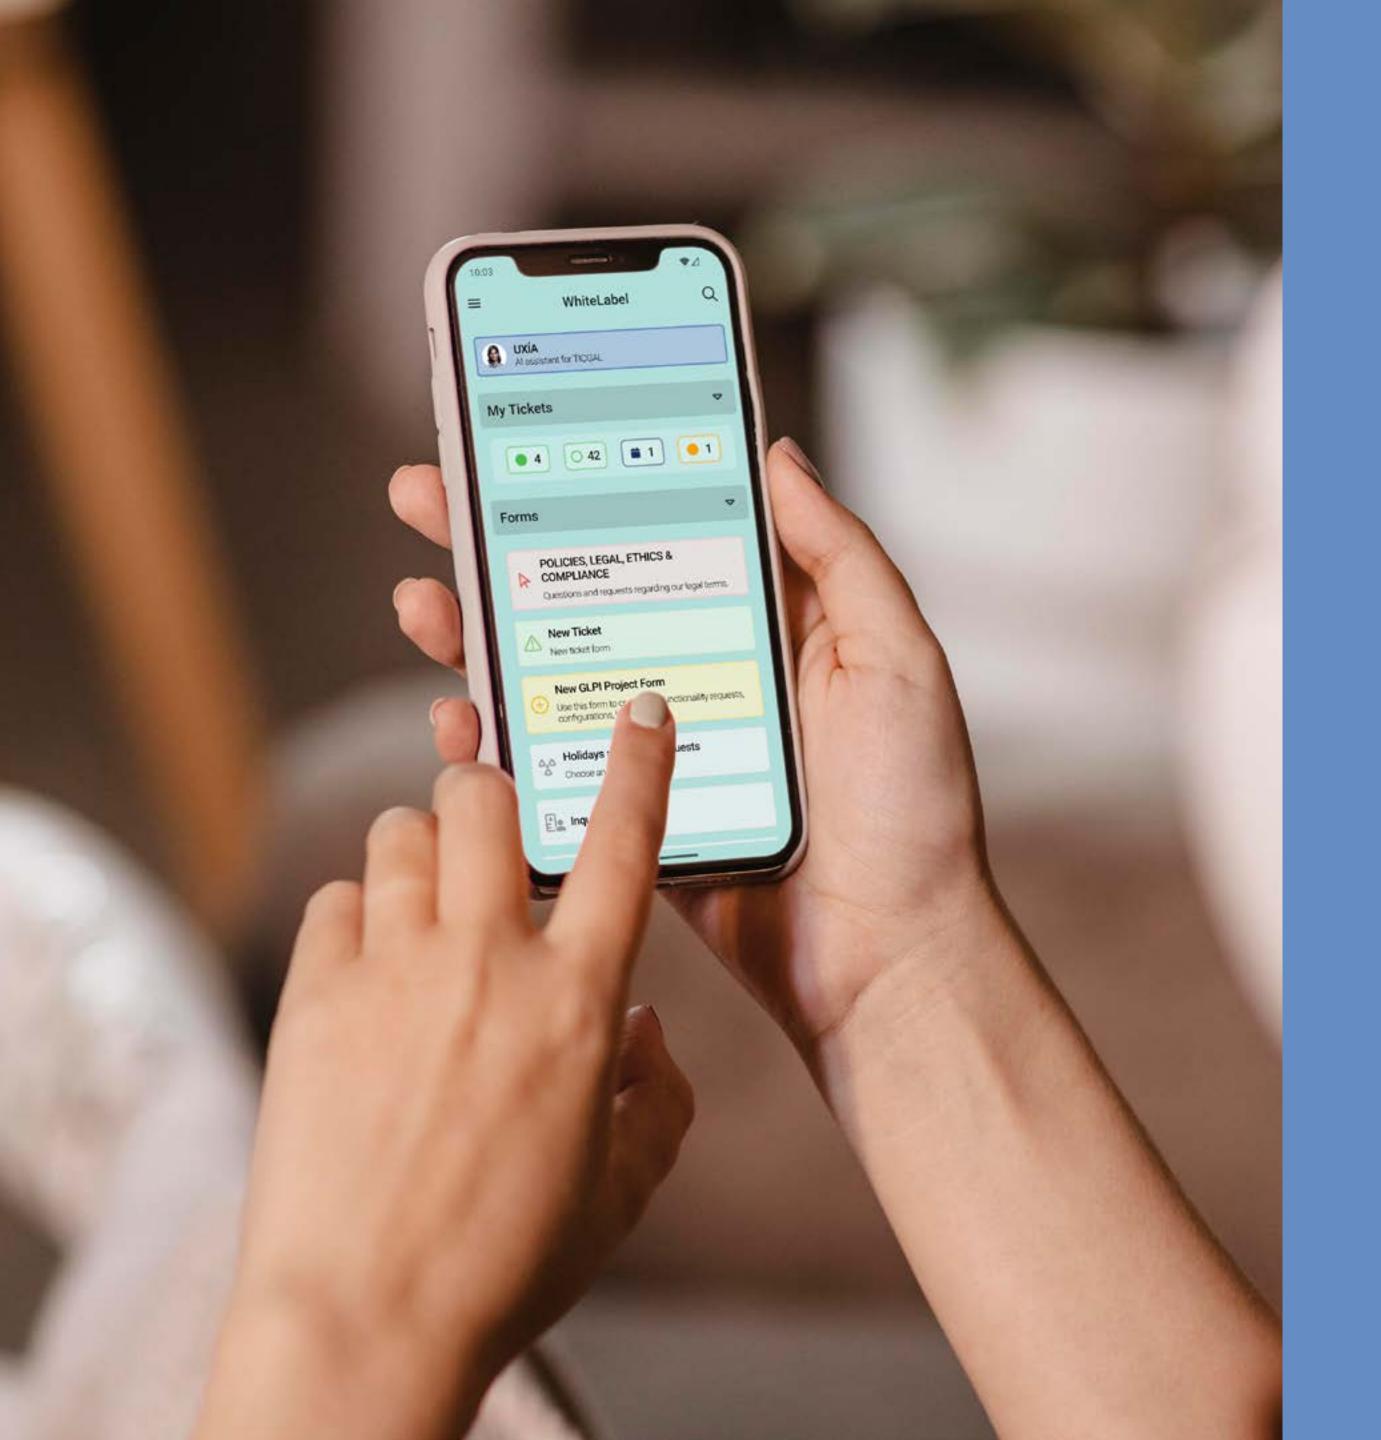

## Get Instant Support with UXIA

Need help? UXIA, our Al-powered Chatbot, is ready to assist you 24/7. Find quick answers to your questions without leaving the app. Resolve issues faster and more efficiency.