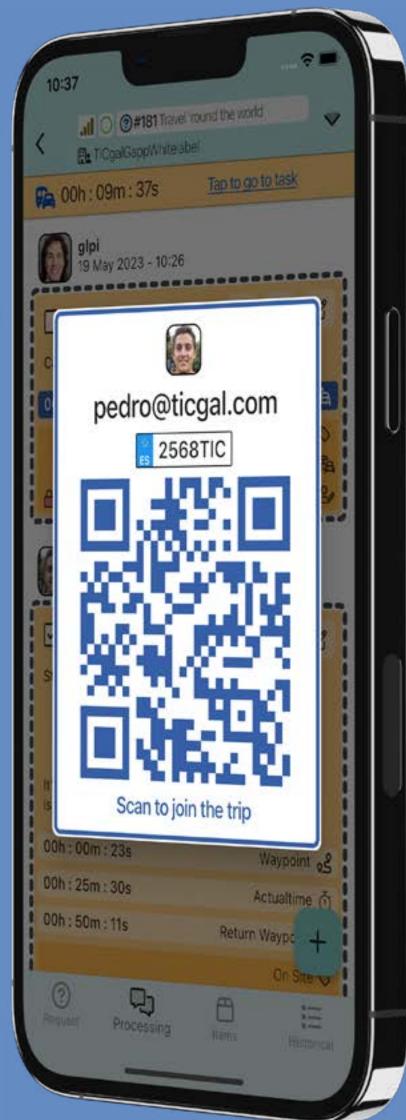

#### Efficient Technician Planning and Management

Allow technicians to check their daily or weekly schedules. Track technician task time and location with the ActualTime plugin. Monitor technician travels with Waypoint and Vehicle plugins.