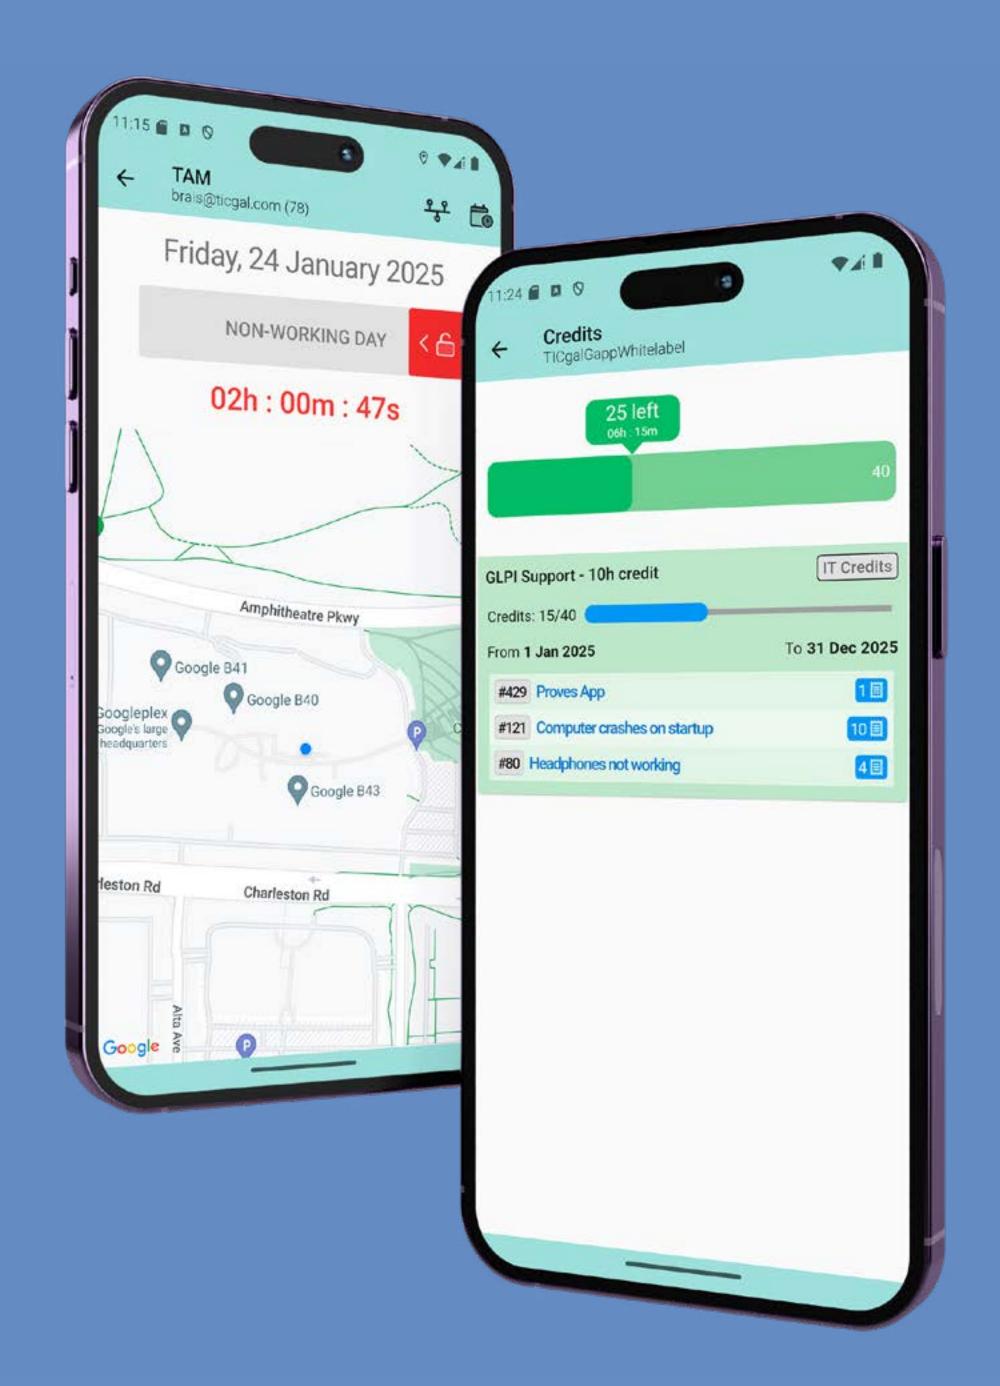

#### Efficient Technician Planning and Management

Allow technicians to check their daily or weekly schedules. Track technician task time and location with the ActualTime plugin. Monitor technician travels with Waypoint and Vehicle plugins.

#### Comprehensive Plugin Integrations

Credit Voucher: Display credit balance and where they have been used.

**TAM:** Clock in and out of work.

Charges: Show ticket charge nature.